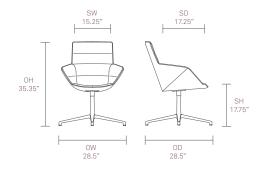

comfortable soft seating range, offering high and mid back shells with two distinctive frames. Phoulds is a strong visual piece.



# Allermuir



### Design Allermuir

Our team of talented in house designers are responsible for creating elegant, innovative furniture designs which not only look beautiful, but minimize the impact on the world around us.

### Standard Features

(\* - Selected models only)
Beech shell\*
6 panel upholstery with CMHR foam
Fully upholstered outer shell\*
Tubular steel frame\*
4-star base\*

Underseat shroud in plastic\* 5-star base\* Seat height adjustment\* Plastic self leveling glides\* Plastic glides with felt\* **Optional Features** 

Plastic self leveling glides with felt\* Two-tone uphostery

Optional Features ANSI/BIFMA X5.1:2011

### Dimensions













## **Environmental Performance**

Material Content

Wood

Components are constructed of the following

Recycled Content

Contains up to 35.00% of Recycled Material Recyclability

The range is 100% recyclable



100%

Allermuir Phoulds

## Finish Options

Tubular steel frame available in either Polished Chrome or Black powder coat\*

4-star and 5-star base finished in Polished Aluminum\*

Shells available in Beech or Walnut Veneer with a clear finish

Beech shell is available in a selection of stains and colorwashes from the Allermuir collection Phoulds can be upholstered in a broad range of contract fabrics, selected leathers and vinyls from Allermuir's standard upholstery collection

#### Standard Metal Finishes





Polished Chrome / Aluminum

Black

### Color Washes based on Beech