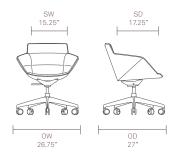

d comfortable soft seating range, offering high and mid back shells with two distinctive frames. Phoulds is a strong visual piece.



# Allermuir



### Design Allermuir

Our team of talented in house designers are responsible for creating elegant, innovative furniture designs which not only look beautiful, but minimize the impact on the world around us.

### Standard Features

(\* - Selected models only)
Beech shell\*
6 panel upholstery with CMHR foam
Fully upholstered outer shell\*
Tubular steel frame\*
4-star base\*

Underseat shroud in plastic\* 5-star base\* Seat height adjustment\* Plastic self leveling glides\* Plastic glides with felt\* **Optional Features** 

Plastic self leveling glides with felt\* Two-tone uphostery

Optional Features ANSI/BIFMA X5.1:2011

### Dimensions













## **Environmental Performance**

Material Content

Wood

Components are constructed of the following

Recycled Content

Contains up to 35.00% of Recycled Material Recyclability

The range is 100% recyclable



100%

Allermuir Phoulds

## Finish Options

Tubular steel frame available in either Polished Chrome or Black powder coat\*

4-star and 5-star base finished in Polished Aluminum\*

Shells available in Beech or Walnut Veneer with a clear finish

Beech shell is available in a selection of stains and colorwashes from the Allermuir collection Phoulds can be upholstered in a broad range of contract fabrics, selected leathers and vinyls from Allermuir's standard upholstery collection

#### Standard Metal Finishes





Polished Chrome / Aluminum

Black

### Color Washes based on Beech