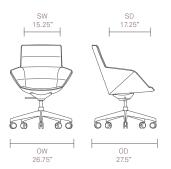

mfortable soft seating range, offering high and mid back shells with two distinctive frames. Phoulds is a strong visual piece.



# Allermuir



### Design Allermuir

Our team of talented in house designers are responsible for creating elegant, innovative furniture designs which not only look beautiful, but minimize the impact on the world around us.

### Standard Features

(\* - Selected models only)
Beech shell\*
6 panel upholstery with CMHR foam
Fully upholstered outer shell\*
Tubular steel frame\*
4-star base\*

Underseat shroud in plastic\* 5-star base\* Seat height adjustment\* Plastic self leveling glides\* Plastic glides with felt\* **Optional Features** 

Plastic self leveling glides with felt\* Two-tone uphostery

Optional Features ANSI/BIFMA X5.1:2011

### Dimensions













## **Environmental Performance**

Material Content

Wood

Components are constructed of the following

Recycled Content

Contains up to 35.00% of Recycled Material Recyclability

The range is 100% recyclable



100%

Allermuir Phoulds

## Finish Options

Tubular steel frame available in either Polished Chrome or Black powder coat\*

4-star and 5-star base finished in Polished Aluminum\*

Shells available in Beech or Walnut Veneer with a clear finish

Beech shell is available in a selection of stains and colorwashes from the Allermuir collection Phoulds can be upholstered in a broad range of contract fabrics, selected leathers and vinyls from Allermuir's standard upholstery collection

#### Standard Metal Finishes





Polished Chrome / Aluminum

Black

### Color Washes based on Beech