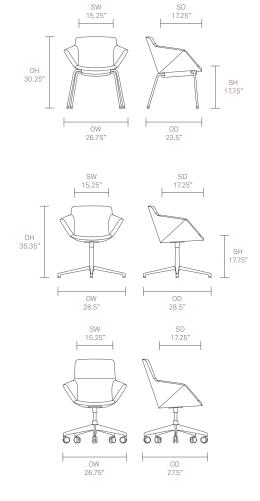

ant and comfortable soft seating range, offering high and mid back shells with two distinctive frames. Phoulds is a strong visual piece.



# Allermuir



### Design Allermuir

Our team of talented in house designers are responsible for creating elegant, innovative furniture designs which not only look beautiful, but minimize the impact on the world around us.

### Standard Features

(\* - Selected models only)
Beech shell\*
6 panel upholstery with CMHR foam
Fully upholstered outer shell\*
Tubular steel frame\*
4-star base\*

Underseat shroud in plastic\* 5-star base\* Seat height adjustment\* Plastic self leveling glides\* Plastic glides with felt\* **Optional Features** 

Plastic self leveling glides with felt\* Two-tone uphostery

Optional Features ANSI/BIFMA X5.1:2011

### Dimensions













## **Environmental Performance**

Material Content

Wood

Components are constructed of the following

Recycled Content

Contains up to 35.00% of Recycled Material Recyclability

The range is 100% recyclable



100%

Allermuir Phoulds

## Finish Options

Tubular steel frame available in either Polished Chrome or Black powder coat\*

4-star and 5-star base finished in Polished Aluminum\*

Shells available in Beech or Walnut Veneer with a clear finish

Beech shell is available in a selection of stains and colorwashes from the Allermuir collection Phoulds can be upholstered in a broad range of contract fabrics, selected leathers and vinyls from Allermuir's standard upholstery collection

#### Standard Metal Finishes





Polished Chrome / Aluminum

Black

### Color Washes based on