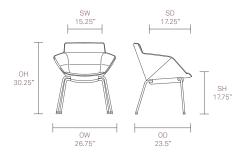

and comfortable soft seating range, offering high and mid back shells with two distinctive frames. Phoulds is a strong visual piece.



# Allermuir



### Design Allermuir

Our team of talented in house designers are responsible for creating elegant, innovative furniture designs which not only look beautiful, but minimize the impact on the world around us.

### Standard Features

(\* - Selected models only)
Beech shell\*
6 panel upholstery with CMHR foam
Fully upholstered outer shell\*
Tubular steel frame\*
4-star base\*

Underseat shroud in plastic\* 5-star base\* Seat height adjustment\* Plastic self leveling glides\* Plastic glides with felt\* **Optional Features** 

Plastic self leveling glides with felt\* Two-tone uphostery

Optional Features ANSI/BIFMA X5.1:2011

### Dimensions













## **Environmental Performance**

Material Content

Wood

Components are constructed of the following

Recycled Content

Contains up to 35.00% of Recycled Material Recyclability

The range is 100% recyclable



100%

Allermuir Phoulds

## Finish Options

Tubular steel frame available in either Polished Chrome or Black powder coat\*

4-star and 5-star base finished in Polished Aluminum\*

Shells available in Beech or Walnut Veneer with a clear finish

Beech shell is available in a selection of stains and colorwashes from the Allermuir collection Phoulds can be upholstered in a broad range of contract fabrics, selected leathers and vinyls from Allermuir's standard upholstery collection

#### Standard Metal Finishes





Polished Chrome / Aluminum

Black

### Color Washes based on Bee