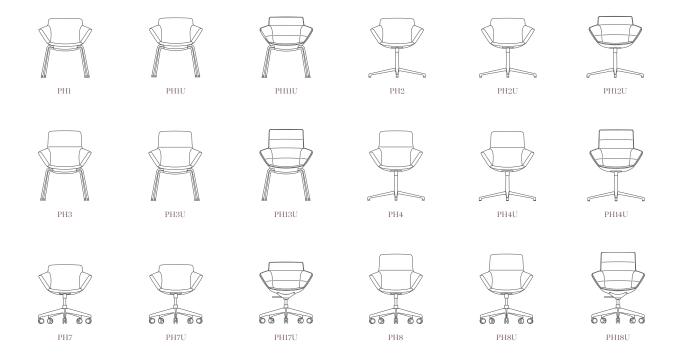

Allermuir

Phoulds



Phoulds Design by Allermuir

Phoulds is an elegant and comfortable soft seating range, offering high and mid back shells with two distinctive frames. Phoulds is a strong visual piece.



# Allermuir



### Design Allermuir

Our team of talented in house designers are responsible for creating elegant, innovative furniture designs which not only look beautiful, but minimize the impact on the world around us.

### Standard Features

(\* - Selected models only)
Beech shell\*
6 panel upholstery with CMHR foam
Fully upholstered outer shell\*
Tubular steel frame\*
4-star base\*

Underseat shroud in plastic\* 5-star base\* Seat height adjustment\* Plastic self leveling glides\* Plastic glides with felt\* **Optional Features** 

Plastic self leveling glides with felt\* Two-tone uphostery

Optional Features ANSI/BIFMA X5.1:2011

### Dimensions













## **Environmental Performance**

Material Content

Wood

Components are constructed of the following

Recycled Content

Conta