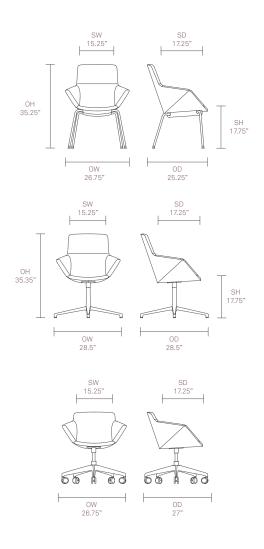

t and comfortable soft seating range, offering high and mid back shells with two distinctive frames. Phoulds is a strong visual piece.



# Allermuir



### Design Allermuir

Our team of talented in house designers are responsible for creating elegant, innovative furniture designs which not only look beautiful, but minimize the impact on the world around us.

### Standard Features

(\* - Selected models only)
Beech shell\*
6 panel upholstery with CMHR foam
Fully upholstered outer shell\*
Tubular steel frame\*
4-star base\*

Underseat shroud in plastic\* 5-star base\* Seat height adjustment\* Plastic self leveling glides\* Plastic glides with felt\* **Optional Features** 

Plastic self leveling glides with felt\* Two-tone uphostery

Optional Features ANSI/BIFMA X5.1:2011

### Dimensions













## **Environmental Performance**

Material Content

Wood

Components are constructed of the following

Recycled Content

Contains up to 35.00% of Recycled Material Recyclability

The range is 100% recyclable



100%

Allermuir Phoulds

## Finish Options

Tubular steel frame available in either Polished Chrome or Black powder coat\*

4-star and 5-star base finished in Polished Aluminum\*

Shells available in Beech or Walnut Veneer with a clear finish

Beech shell is available in a selection of stains and colorwashes from the Allermuir collection Phoulds can be upholstered in a broad range of contract fabrics, selected leathers and vinyls from Allermuir's standard upholstery collection

#### Standard Metal Finishes





Polished Chrome / Aluminum

Black

### Color Washes based on B