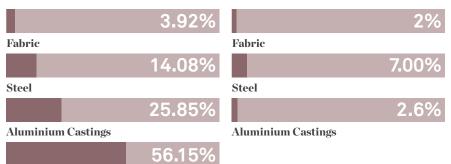

## **Environmental Performance**

Material Content

Wood

Components are constructed of the following

Recycled Content

Contains up to 35.00% of Recycled Material Recyclability

The range is 100% recyclable

100%