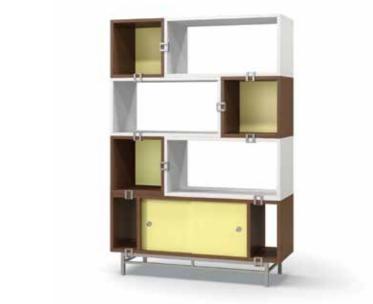

## Loewenstein.

Hitch is a versatile modular storage and shelving system based off a simple platform of blocks that clip together built to inspire creativity. You decide what configuration and colors work best for you, and if your needs change, so can Hitch.

HT-1313SO Storage Box without Back Panels 13.5w x 13.5d x 13.5h HT-2013SO 20.25w x 13.5d x 13.5h HT-2713SO 27.5w x 13.5d x 13.5h

HT-3513PM Metal Platform 35w x 13.5d x 5.8125h

HT-1313SP Storage Box with Back Panels 13.5w x 13.5d x 13.5h HT-2013SP 20.25w x 13.5d x 13.5h HT-2713SP 27.5w x 13.5d x 13.5h

HT-4013SD Storage Box with Sliding Doors 40.5w x 13.5d x 13.5h

HT-4013PW Wood Platform with Metal Legs 40w x 13.5d x 5.8125h

CP-2 Connector Clip 2w x 1.125d x 1.9375h

\*For complete product & finish offering see product pricing downloadable at www.loewensteininc.com