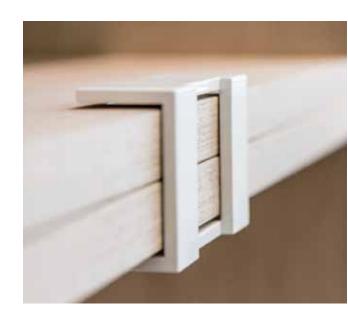

HT-4013SD Storage Box with Sliding Doors 40.5w x 13.5d x 13.5h

HT-4013PW Wood Platform with Metal Legs 40w x 13.5d x 5.8125h

CP-2 Connector Clip 2w x 1.125d x 1.9375h

\*For complete product & finish offering see product pricing downloadable at www.loewensteininc.com