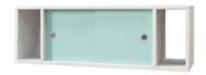

HT-4013SD Storage Box with Sliding Doors 40.5w x 13.5d x 13.5h

HT-4013PW Wood Platform with Metal Legs 40w x 13.5d x 5.8125h

CP-2 Connector Clip 2w x 1.125d x 1.9375h

\*For complete product & finish offering see product pricing downloadable at www.loewensteininc.com