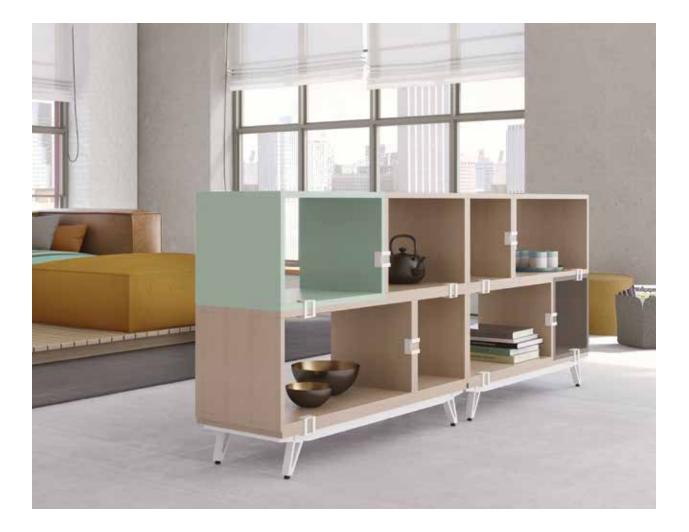

## Loewenstein.

Hitch is a versatile modular storage and shelving system based off a simple platform of blocks that clip together built to inspire creativity. You decide what configuration and colors work best for you, and if your needs change, so can Hitch.