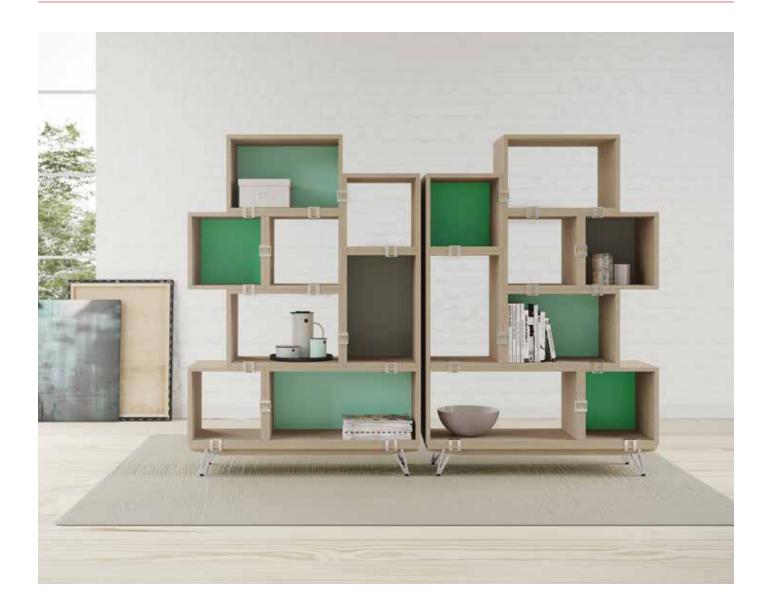

## Loewenstein.

Hitch is a versatile modular storage and shelving system based off a simple platform of blocks that clip together built to inspire creativity. You decide what configuration and colors work best for you, and if your needs change, so can Hitch.