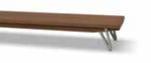

HT-4013SD Storage Box with Sliding Doors 40.5w x 13.5d x 13.5h

HT-4013PW Wood Platform with Metal Legs 40w x 13.5d x 5.8125h

CP-2 Connector Clip 2w x 1.125d x 1.9375h

\*For complete product & finish offering see product pricing downloadable at www.loewensteininc.com