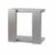

HT-4013SD Storage Box with Sliding Doors 40.5w x 13.5d x 13.5h

HT-4013PW Wood Platform with Metal Legs 40w x 13.5d x 5.8125h

CP-2 Connector Clip 2w x 1.125d x 1.9375h

\*For complete product & finish offering see product pricing downloadable at www.loewensteininc.com