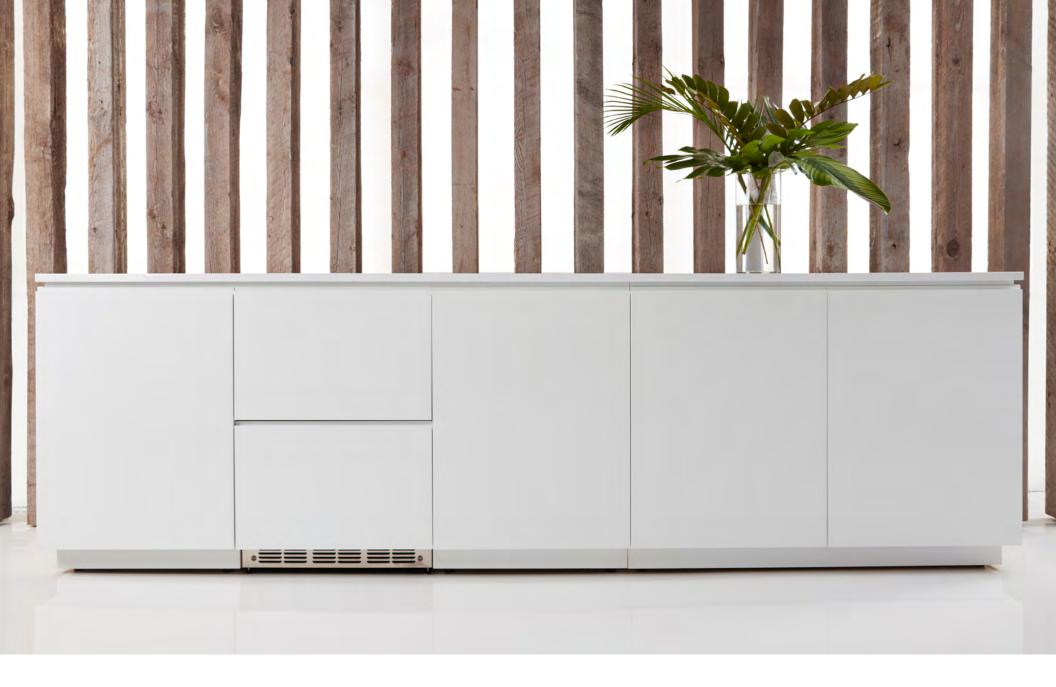

## Performance Credenza

NUCRAFT

**PERFORMANCE CREDENZA ENHANCEMENTS** feature a variety of convenient options to address a wide range of application needs, from technology to food and beverage service and storage. New standard offerings deliver increased design freedom through additional paint finishes and top material options, supporting a range of project budgets. The new integrated pull provides a more minimalist design choice.

## Integrated Pull

For an alternative to the standard metal pull, an integrated pull option now provides a more minimalist design choice.

Available on: Utility Credenzas, Food Service Credenzas