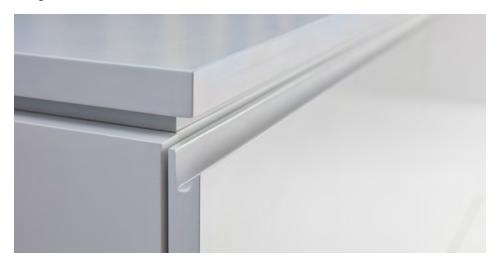

## Integrated Pull

For an alternative to the standard metal pull, an integrated pull option now provides a more minimalist design choice.

Available on: Utility Credenzas, Food Service Credenzas