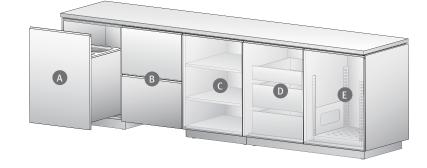

Available on: Utility Credenzas

This option consists of a 72"-long case and a 48"-long case side-by-side with a common top.

Available on: Utility Credenzas

- A. Trash and recycling bins
- B. Refrigerator drawer fronts
- C. Adjustable shelves
- D. Drawers
- E. Equipment rack