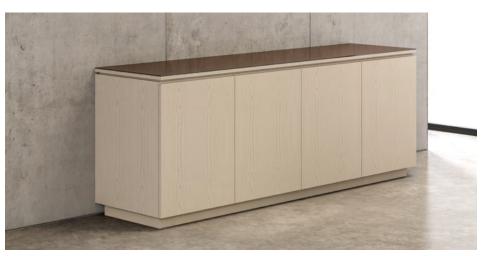

## **Painted Cases**

A popular alternative to veneer cases, this option allows customers to specify a monochromatic aesthetic.

Available on: Utility Credenzas, Food Service Credenzas, Consoles

## New Top Options

From laminate with ABS edge, to glass, stone or solid surface options, Performance Credenzas now offer a broad range of top material choices to address a range of aesthetic, durability and pricing options (96"-long Utility Credenza shown in Oat Ash veneer with Clove Satin glass top).