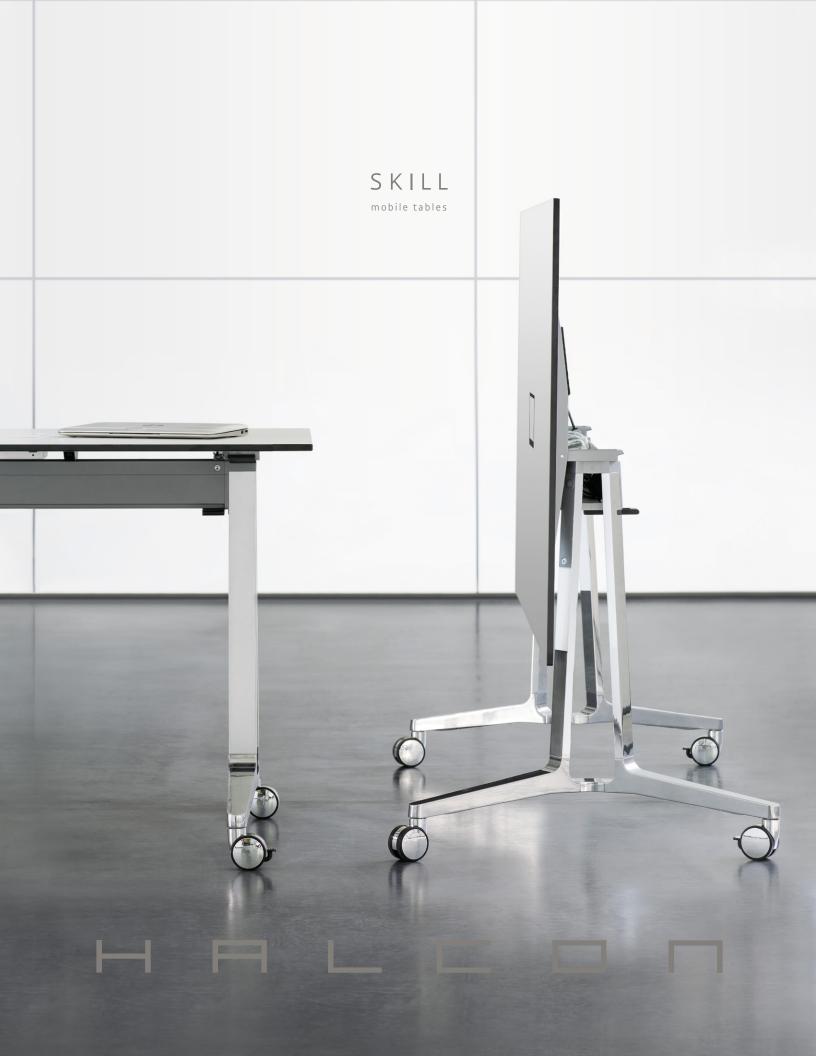

Room Furniture

Reconfigurable tables that are more graceful, more durable, and more beautiful than ever before. Offered in three leg frame versions with innovative surfaces and thoughtful connectivity, SKILL is the new expert in dynamic, flexible meeting space.

SKILL is available in both laminate and genuine wood veneers on amazingly lightscale solid composite worksurfaces. These 1/2" thick table surfaces provide superior durability and impact resistance and are ideal for heavy-use areas. The exceptionally designed aluminum base results in a table that is built to last and beautiful to behold.