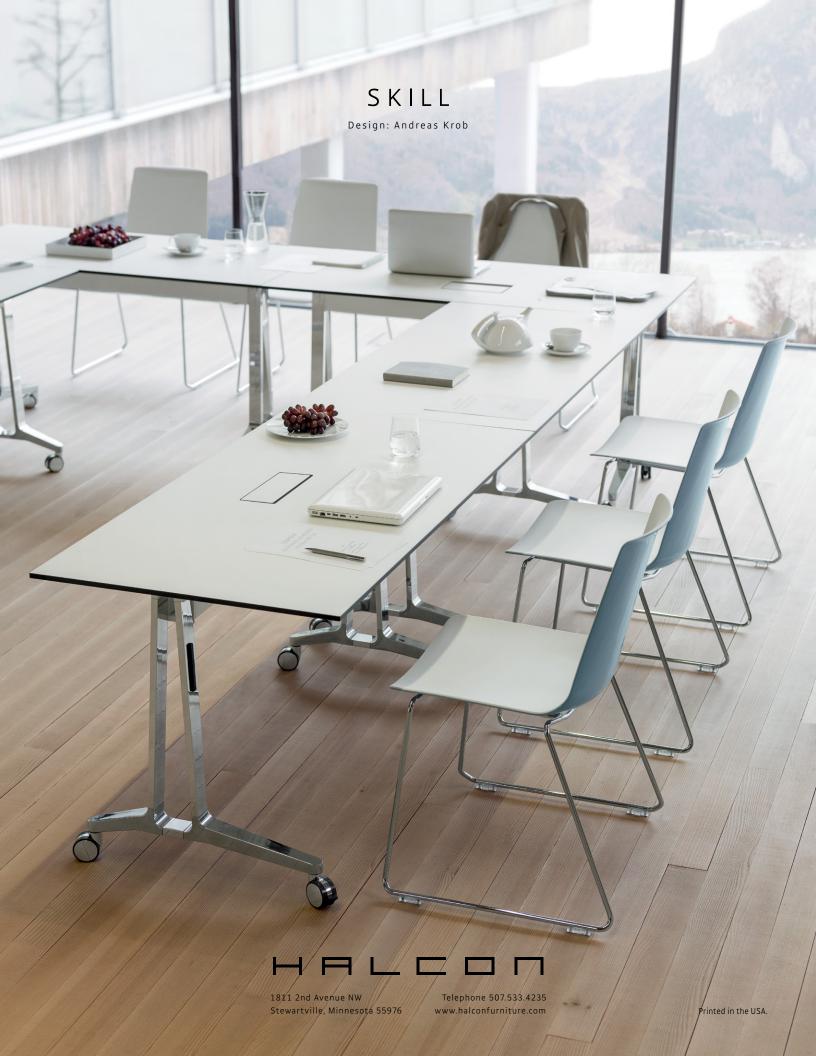

Room Furniture

Reconfigurable tables that are more graceful, more durable, and more beautiful than ever before. Offered in three leg frame versions with innovative surfaces and thoughtful connectivity, SKILL is the new expert in dynamic, flexible meeting space.

SKILL is available in both laminate and genuine wood veneers on amazingly lightscale solid composite worksurfaces. These 1/2" thick table surfaces provide superior durability and impact resistance and are ideal for heavy-use areas. The exceptionally designed aluminum base results in a table that is built to last and beautiful to behold.