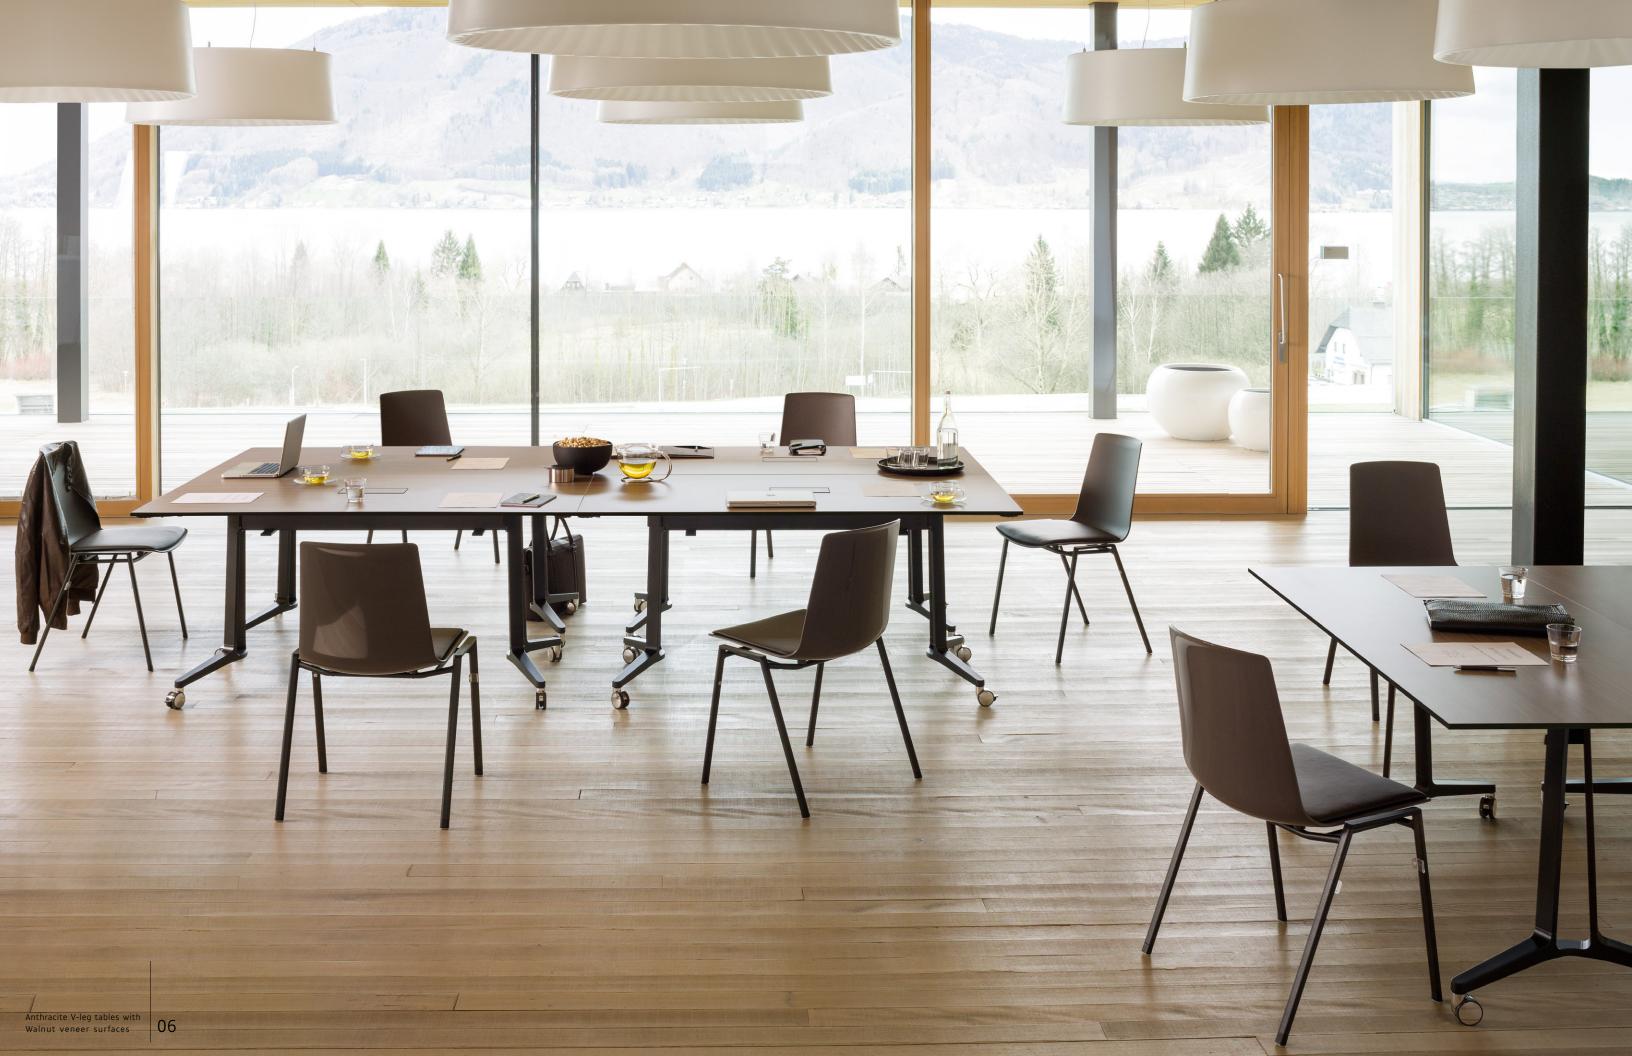

Room Furniture

Reconfigurable tables that are more graceful, more durable, and more beautiful than ever before. Offered in three leg frame versions with innovative surfaces and thoughtful connectivity, SKILL is the new expert in dynamic, flexible meeting space.

SKILL is available in both laminate and genuine wood veneers on amazingly lightscale solid composite worksurfaces. These 1/2" thick table surfaces provide superior durability and impact resistance and are ideal for heavy-use areas. The exceptionally designed aluminum base results in a table that is built to last and beautiful to behold.