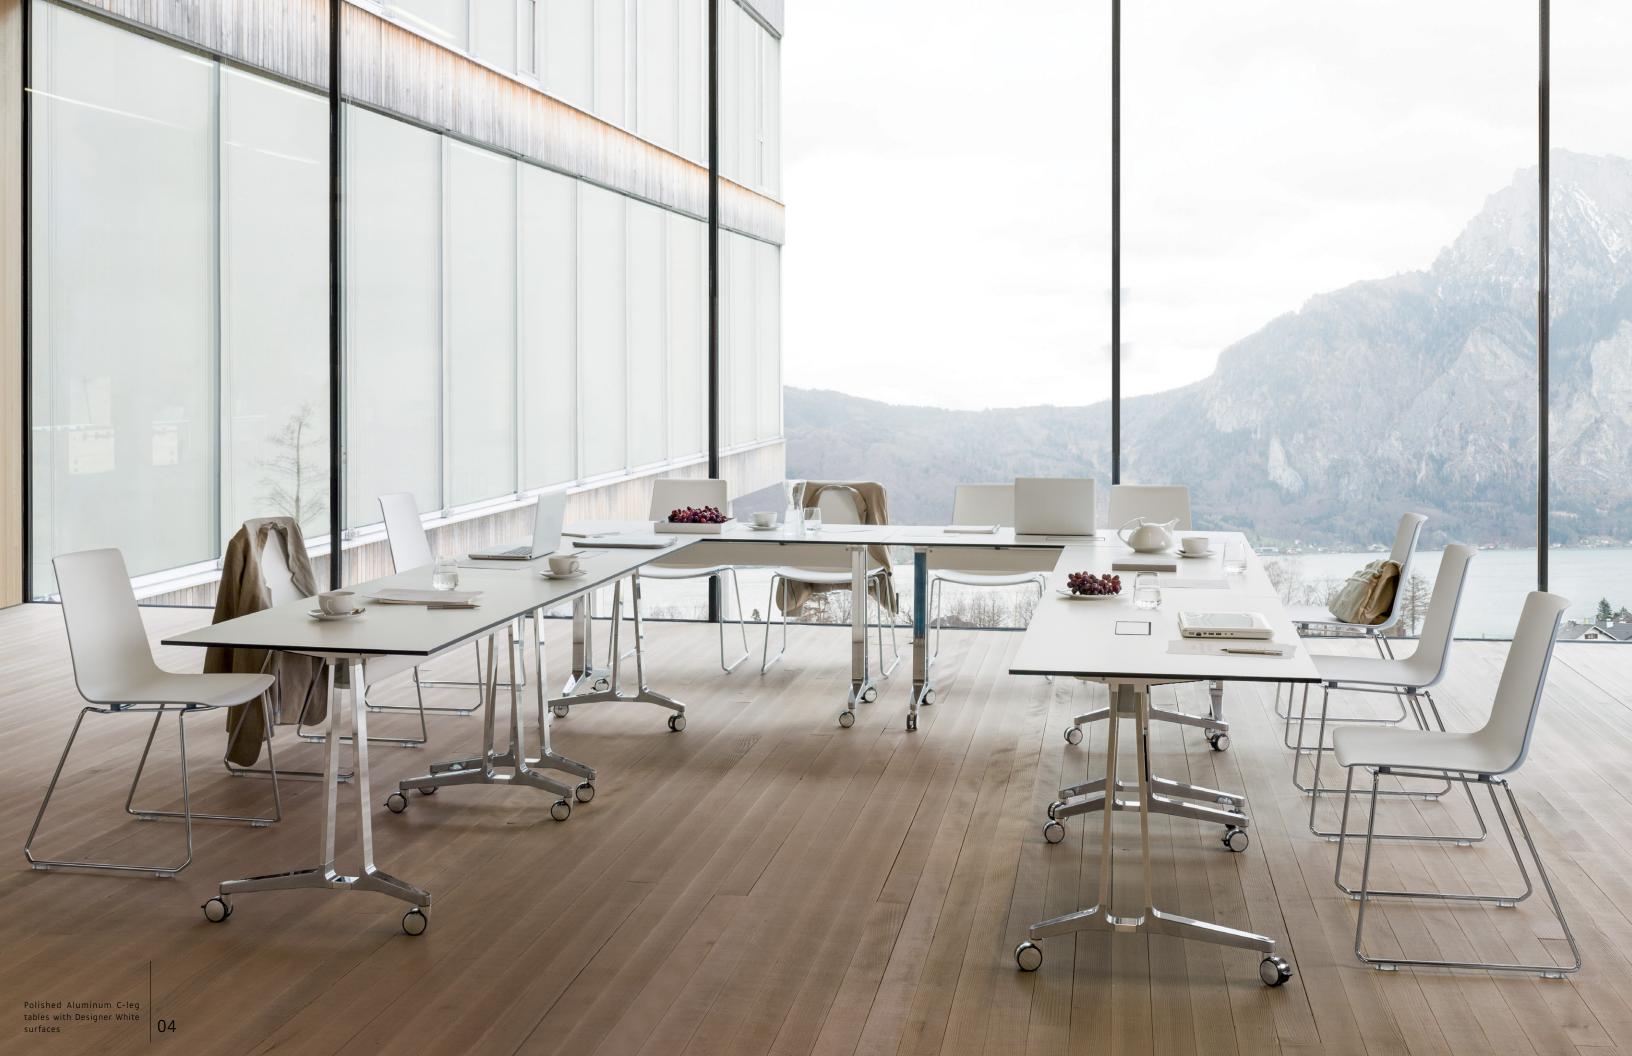

Room Furniture

Reconfigurable tables that are more graceful, more durable, and more beautiful than ever before. Offered in three leg frame versions with innovative surfaces and thoughtful connectivity, SKILL is the new expert in dynamic, flexible meeting space.

SKILL is available in both laminate and genuine wood veneers on amazingly lightscale solid composite worksurfaces. These 1/2" thick table surfaces provide superior durability and impact resistance and are ideal for heavy-use areas. The exceptionally designed aluminum base results in a table that is built to last and beautiful to behold.