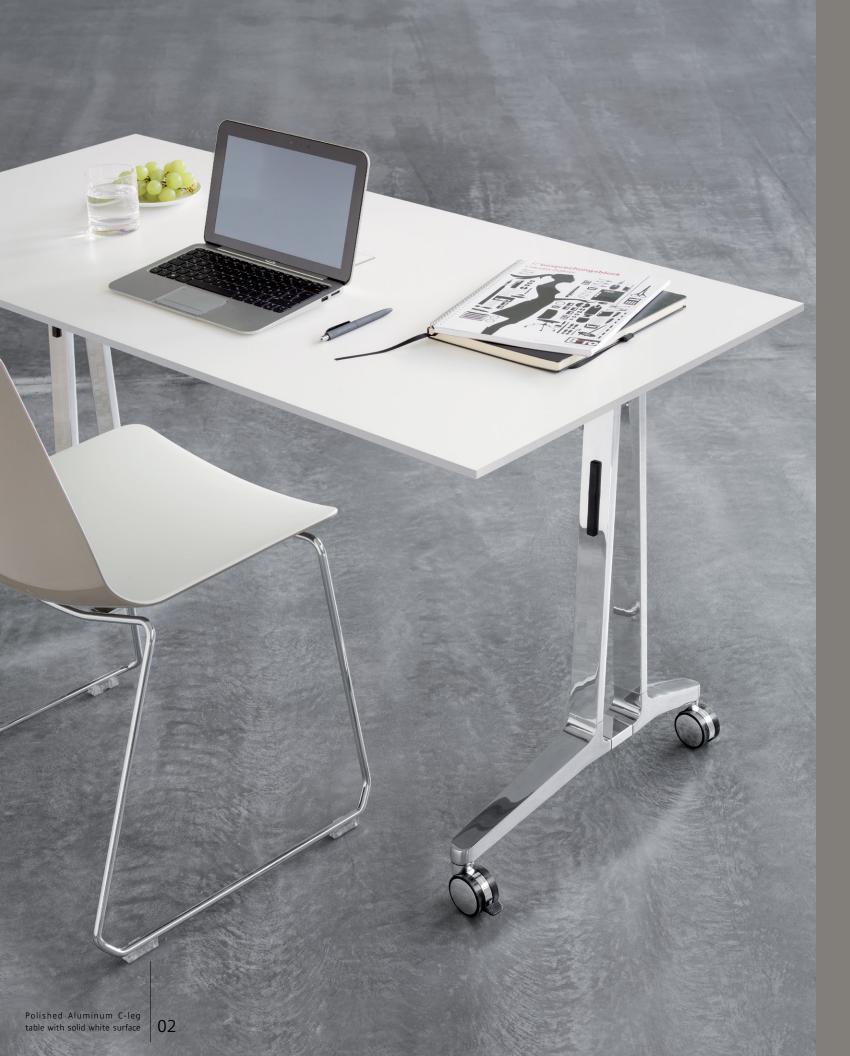

Room Furniture

Reconfigurable tables that are more graceful, more durable, and more beautiful than ever before. Offered in three leg frame versions with innovative surfaces and thoughtful connectivity, SKILL is the new expert in dynamic, flexible meeting space.

SKILL is available in both laminate and genuine wood veneers on amazingly lightscale solid composite worksurfaces. These 1/2" thick table surfaces provide superior durability and impact resistance and are ideal for heavy-use areas. The exceptionally designed aluminum base results in a table that is built to last and beautiful to behold.