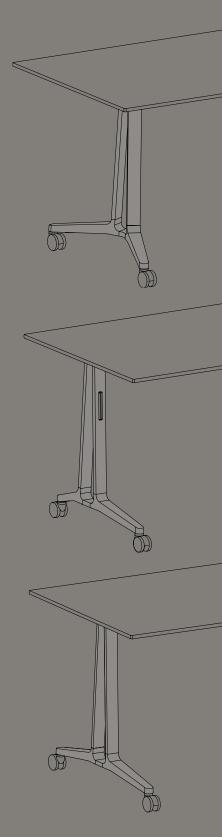

Room Furniture

Reconfigurable tables that are more graceful, more durable, and more beautiful than ever before. Offered in three leg frame versions with innovative surfaces and thoughtful connectivity, SKILL is the new expert in dynamic, flexible meeting space.

SKILL is available in both laminate and genuine wood veneers on amazingly lightscale solid composite worksurfaces. These 1/2" thick table surfaces provide superior durability and impact resistance and are ideal for heavy-use areas. The exceptionally designed aluminum base results in a table that is built to last and beautiful to behold.