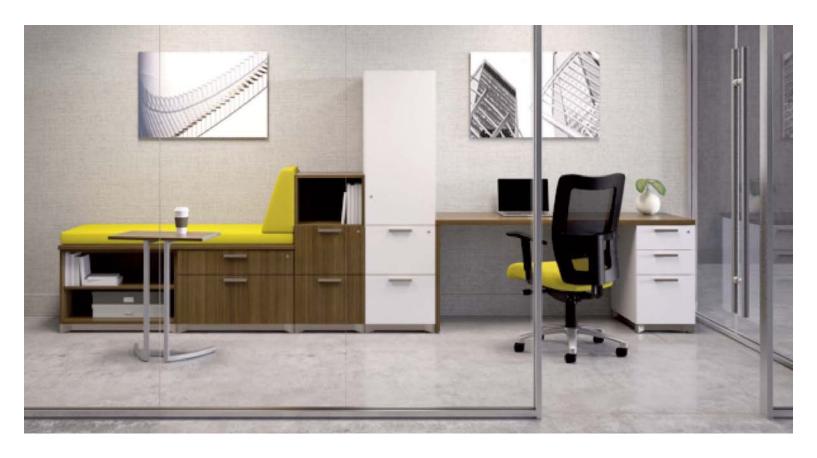

# Sitting Pretty...

Spruce up your space and transform it into a comfortable new way to work. By simply adding a wedge pillow and a cushion, this storage nook is now a cozy spot to settle down and catch up.

Prop yourself up with a wedge pillow and stretch out on the comfort of a cushion. Whether you need a relaxing spot for one or an inviting space to gather and interact, National's wedges and cushions can be used in universal environments. Choose from our extensive textile offering to jazz up your space or create a calm oasis.

#### Shown Above

Wedge, Maharam Steelcut #435 Cushion, Maharam Waterborn #453 **Epic™** Casegoods, Designer White and Sable Laminates Mix-it® Mesh Back Task Seating, Maharam Waterborn #453 Universal Personal Table, Sable Laminate