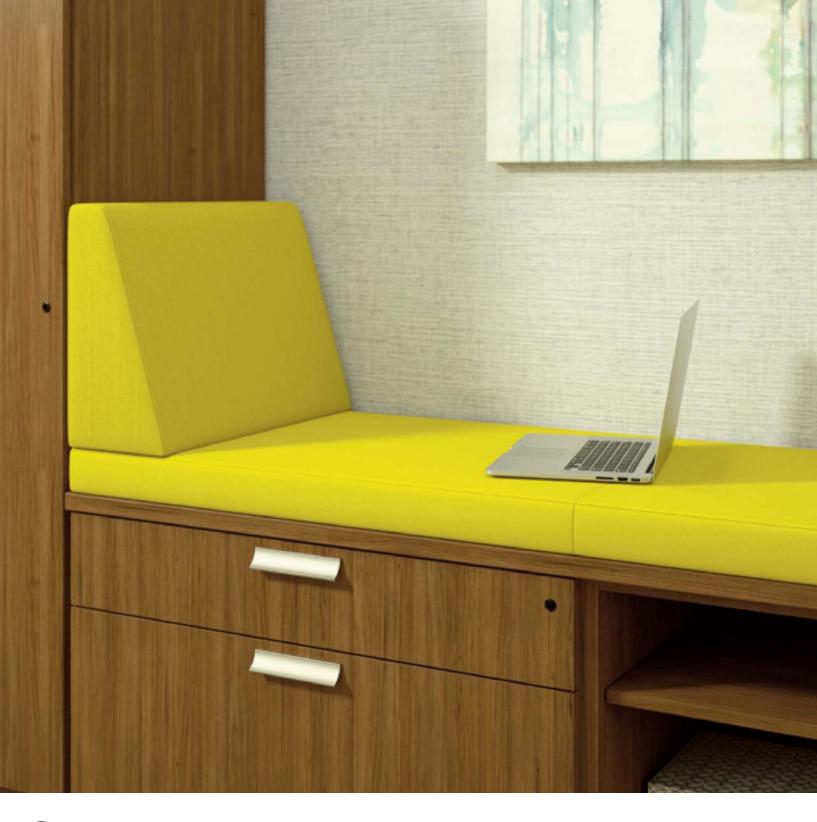

# Sitting Pretty...

Spruce up your space and transform it into a comfortable new way to work. By simply adding a wedge pillow and a cushion, this storage nook is now a cozy spot to settle down and catch up.

Prop yourself up with a wedge pillow and stretch out on the comfort of a cushion. Whether you need a relaxing spot for one or an inviting space to gather and interact, National's wedges and cushions can be used in universal environments. Choose from our extensive textile offering to jazz up your space or create a calm oasis.

#### Shown on the Cover

Wedge, Maharam Steelcut #435 Cushion, Maharam Waterborn #453 WaveWorks® Casegoods, Acorn Laminate

Form No. NSSWED