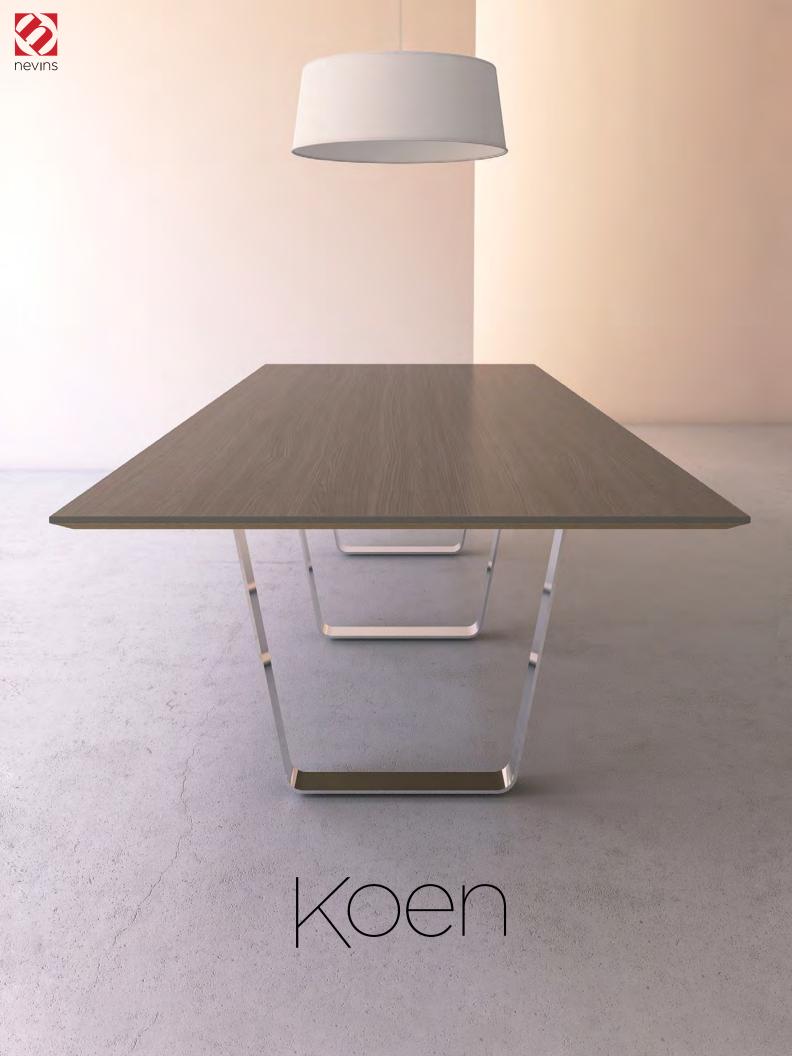

The thin, deep, solid lines of the Koen base are perfectly rounded in a weightless, yet stoic design, which completes and complements itself.

The Koen Collection exudes a strong and alluring presence, which will complement any desired aesthetic. The versatility of the Koen Collection extends to conferencing, training, dining, benches, and occasional tables. Each series embodies its own unique design and function to support the needs of its desired application.

Koen's sleek and visually open steel base design allows light to pass through and reflect, creating the impression of spaciousness, while still providing stability and effective user work space. The beautifully sculpted smooth lines of Koen's base will enhance the sophistication of any environment.