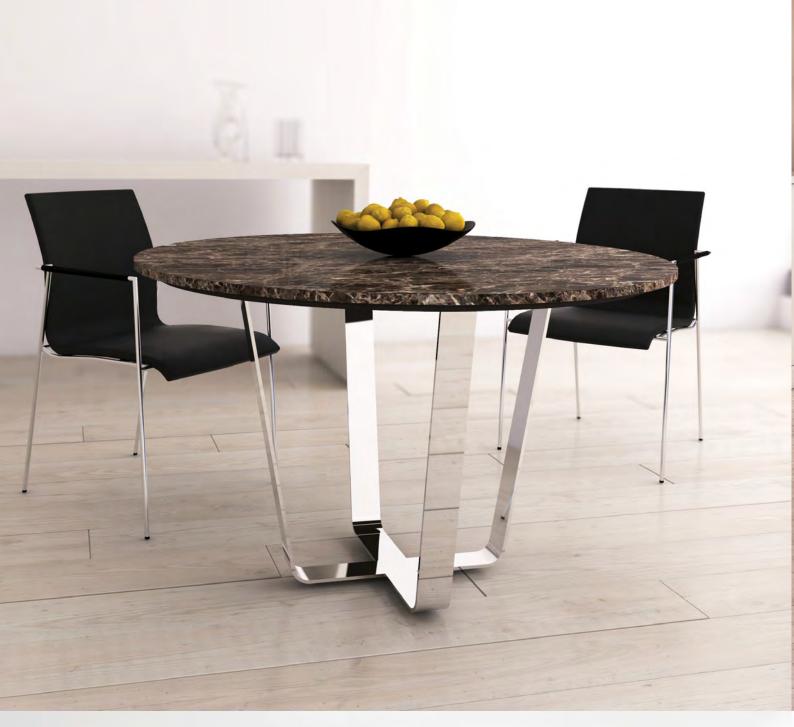

Koen's sleek and visually open steel base design allows light to pass through and reflect, creating the impression of spaciousness, while still providing stability and effective user work space. The beautifully sculpted smooth lines of Koen's base will enhance the sophistication of any environment.

The Koen Collection is a function of modern design with its strong steel base and beautifully engineered tops.

Koen's occasional tables and benches have the ability to visually elevate the aesthetics of a space, with their elegant and timeless design.