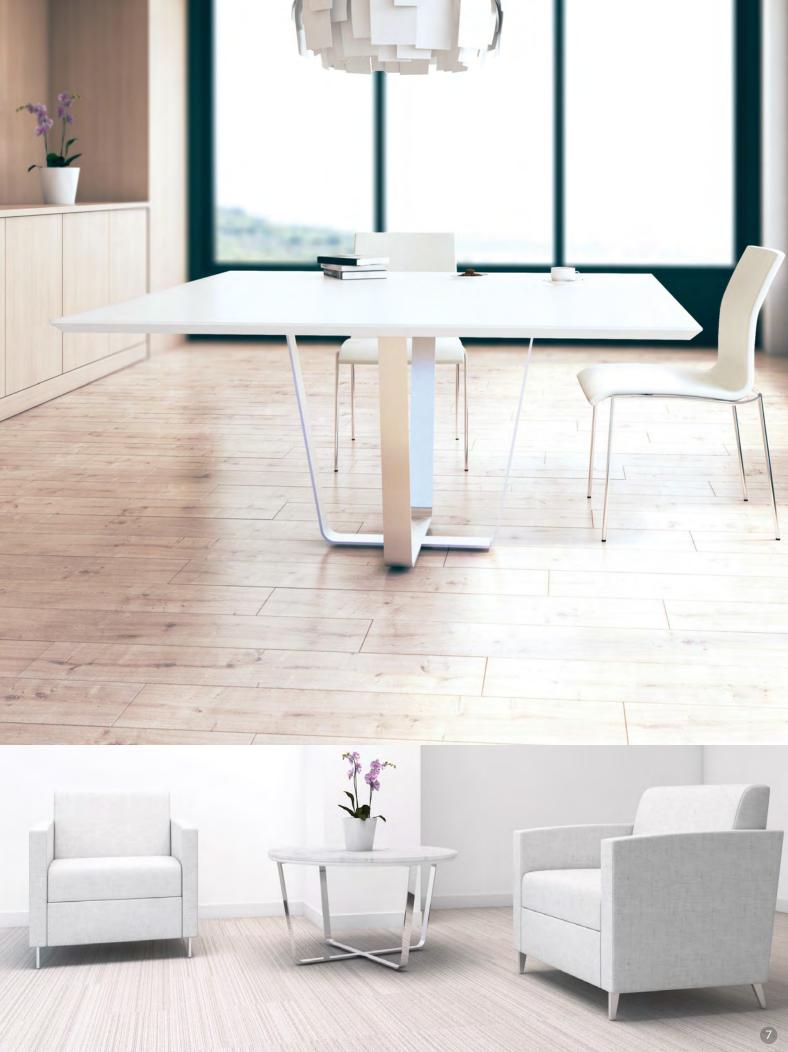

Koen's sleek and visually open steel base design allows light to pass through and reflect, creating the impression of spaciousness, while still providing stability and effective user work space. The beautifully sculpted smooth lines of Koen's base will enhance the sophistication of any environment.

The Koen Collection is a function of modern design with its strong steel base and beautifully engineered tops.

Koen's occasional tables and benches have the ability to visually elevate the aesthetics of a space, with their elegant and timeless design.