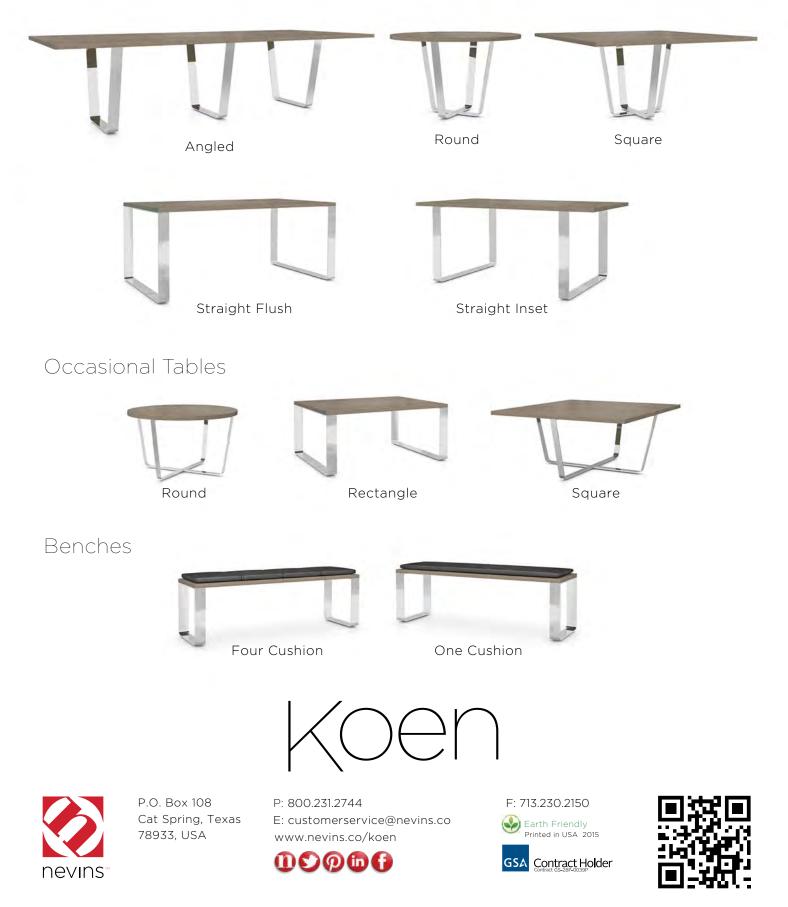

The thin, deep, solid lines of the Koen base are perfectly rounded in a weightless, yet stoic design, which completes and complements itself.

The Koen Collection exudes a strong and alluring presence, which will complement any desired aesthetic. The versatility of the Koen Collection extends to conferencing, training, dining, benches, and occasional tables. Each series embodies its own unique design and function to support the needs of its desired application.

Koen's sleek and visually open steel base design allows light to pass through and reflect, creating the impression of spaciousness, while still providing stability and effective user work space. The beautifully sculpted smooth lines of Koen's base will enhance the sophistication of any environment.

The Koen Collection is a function of modern design with its strong steel base and beautifully engineered tops.

Koen's occasional tables and benches have the ability to visually elevate the aesthetics of a space, with their elegant and timeless design.