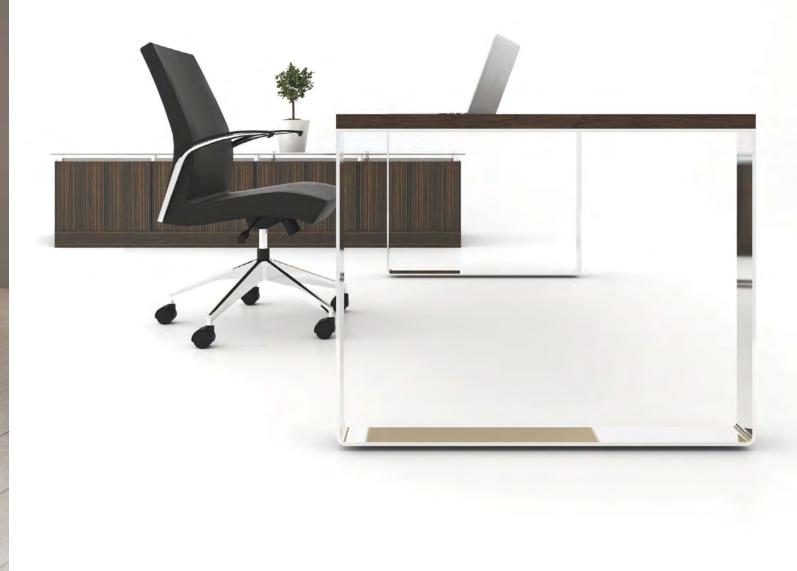

Koen's sleek and visually open steel base design allows light to pass through and reflect, creating the impression of spaciousness, while still providing stability and effective user work space. The beautifully sculpted smooth lines of Koen's base will enhance the sophistication of any environment.

The Koen Collection is a function of modern design with its strong steel base and beautifully engineered tops.

Koen's occasional tables and benches have the ability to visually elevate the aesthetics of a space, with their elegant and timeless design.