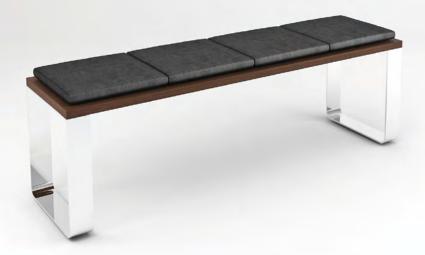

The Koen Collection is a function of modern design with its strong steel base and beautifully engineered tops.

Koen's occasional tables and benches have the ability to visually elevate the aesthetics of a space, with their elegant and timeless design.