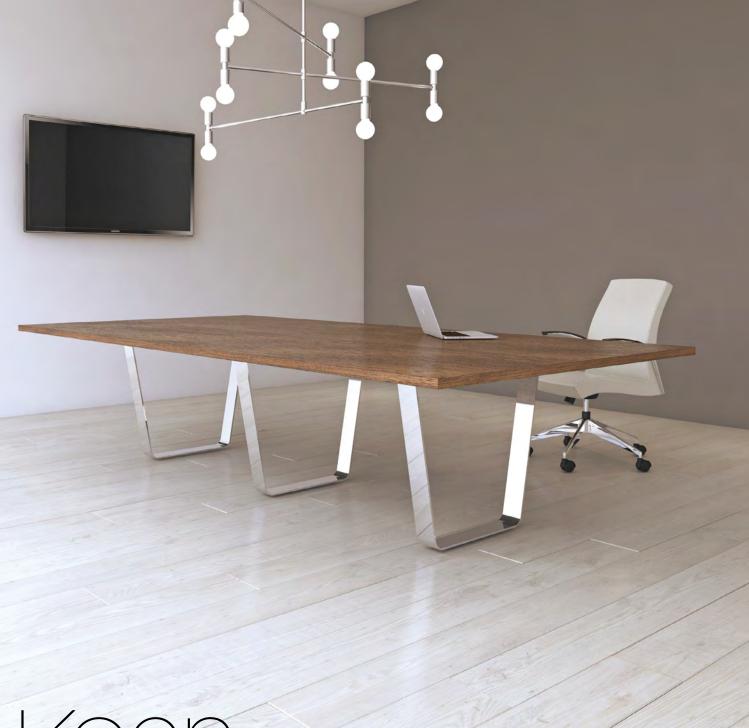

Koen's sleek and visually open steel base design allows light to pass through and reflect, creating the impression of spaciousness, while still providing stability and effective user work space. The beautifully sculpted smooth lines of Koen's base will enhance the sophistication of any environment.

The Koen Collection is a function of modern design with its strong steel base and beautifully engineered tops.

Koen's occasional tables and benches have the ability to visually elevate the aesthetics of a space, with their elegant and timeless design.