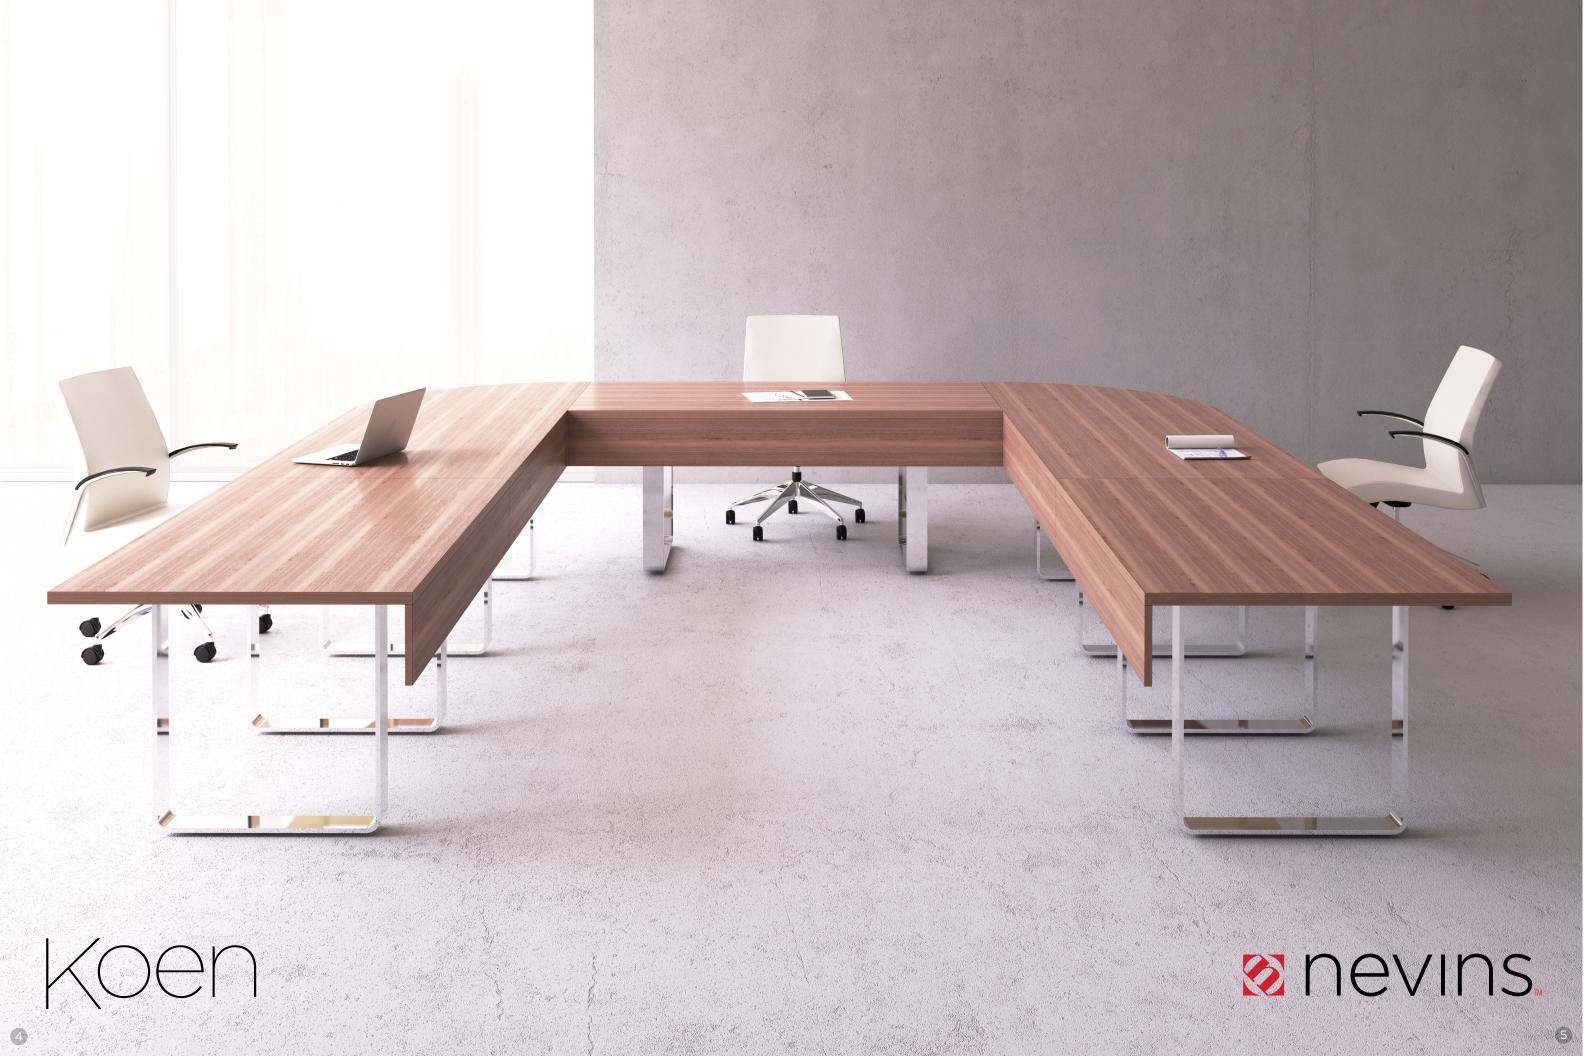

The thin, deep, solid lines of the Koen base are perfectly rounded in a weightless, yet stoic design, which completes and complements itself.

The Koen Collection exudes a strong and alluring presence, which will complement any desired aesthetic. The versatility of the Koen Collection extends to conferencing, training, dining, benches, and occasional tables. Each series embodies its own unique design and function to support the needs of its desired application.

Koen's sleek and visually open steel base design allows light to pass through and reflect, creating the impression of spaciousness, while still providing stability and effective user work space. The beautifully sculpted smooth lines of Koen's base will enhance the sophistication of any environment.

The Koen Collection is a function of modern design with its strong steel base and beautifully engineered tops.

Koen's occasional tables and benches have the ability to visually elevate the aesthetics of a space, with their elegant and timeless design.