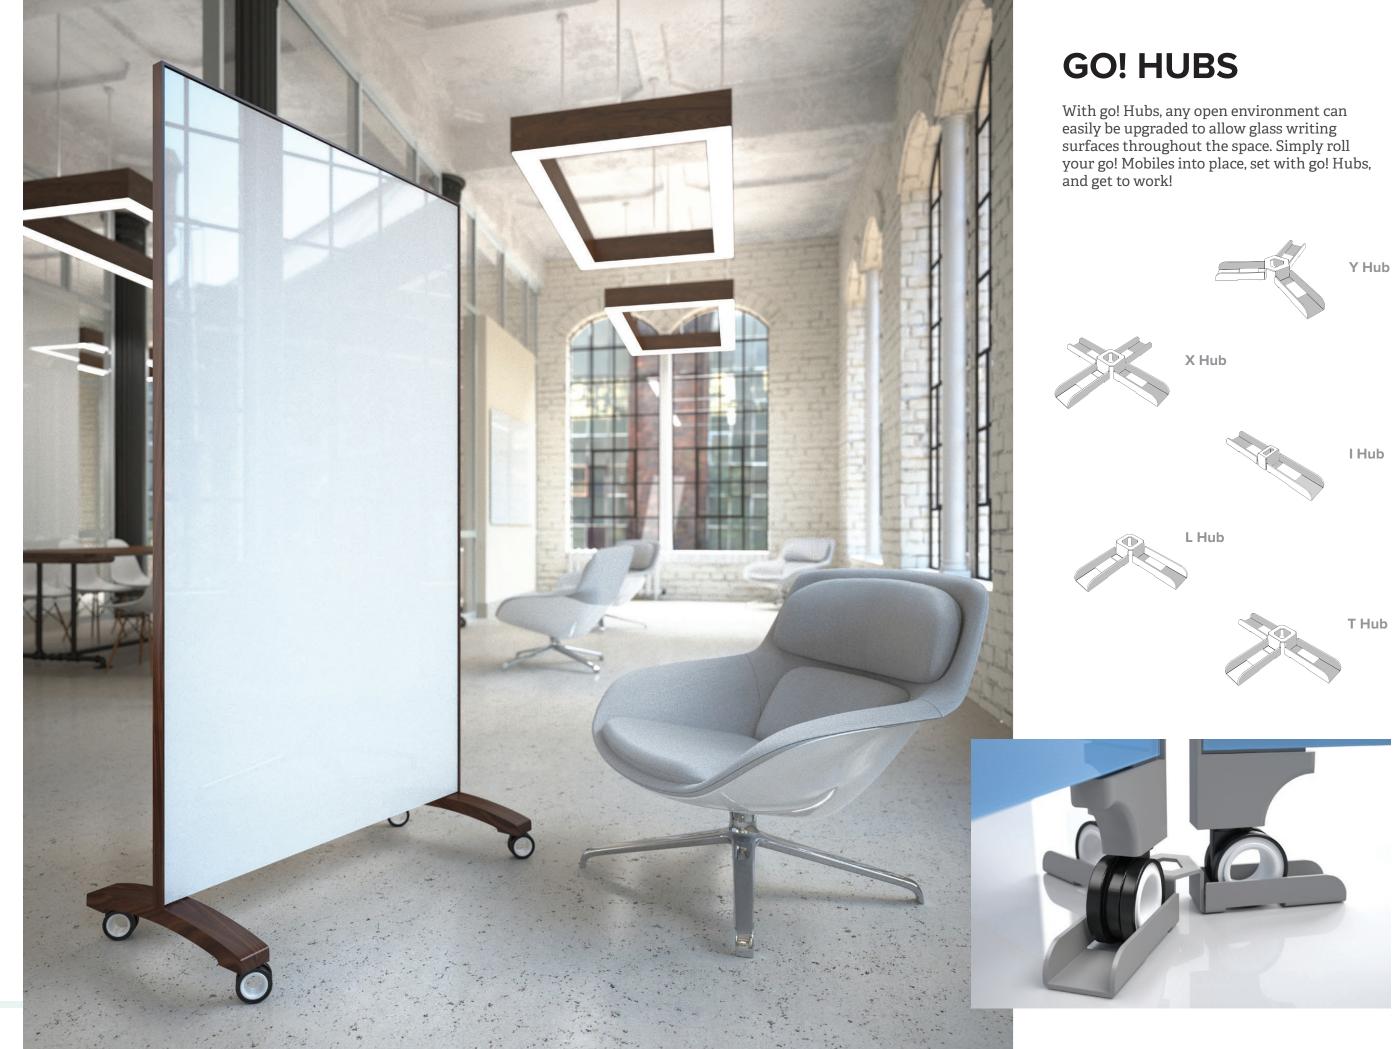

### Three wheel sizes

3 wheel options must be sold and configured with go! Hubs.

| CLARUS GLASS      | <ul> <li>5/32" Clarus tempered safety writing glass</li> <li>Non-staining writing surface</li> <li>Compatible with any marker, even permanent</li> <li>Clarus Opti-Clear finish and eased corners for safety</li> </ul>                                                                     |                                                                                                       |  |
|-------------------|---------------------------------------------------------------------------------------------------------------------------------------------------------------------------------------------------------------------------------------------------------------------------------------------|-------------------------------------------------------------------------------------------------------|--|
| COLORS & PRINTING | <ul> <li>COLORS BY CLARUS</li> <li>150+ standard colors</li> <li>Unlimited options with Clarus' color-matching ability</li> <li>COLORDROP</li> <li>Custom logos, patterns and artwork printing</li> <li>Direct-to-glass UV printing is guaranteed to never fade or discolor</li> </ul>      |                                                                                                       |  |
|                   |                                                                                                                                                                                                                                                                                             |                                                                                                       |  |
| FRAME FINISHES    | <ul> <li>BOLD COLORS</li> <li>Broad spectrum of beautiful, richly finished color frame options</li> <li>Constructed from premium powder-coated steel</li> <li>TIMBER</li> <li>Premium wood frame options</li> <li>Hand-crafted from solid wood, responsibly harvested in the USA</li> </ul> |                                                                                                       |  |
| CASTER COLORS     | • Four colors to perfectly complement your frame finish and glass color                                                                                                                                                                                                                     |                                                                                                       |  |
| SIZE              | <ul> <li>FOUR WHEEL</li> <li>XS (40" x 54")</li> <li>S (60" x 54")</li> <li>M (40" x 73")</li> <li>XL (60" x 73")</li> </ul>                                                                                                                                                                | <ul> <li>THREE WHEEL</li> <li>XS (40" x 54")</li> <li>S (60" x 54")</li> <li>M (40" x 73")</li> </ul> |  |
| GO! HUBS          | <ul> <li>Use go! Hubs for additional ganging with 3-wheel go!'s</li> <li>By ganging multiple go!'s, users can create nooks and workspaces in open areas</li> </ul>                                                                                                                          |                                                                                                       |  |
| MAGNETIC          | • Available in both magnetic and non-magnetic finish                                                                                                                                                                                                                                        |                                                                                                       |  |