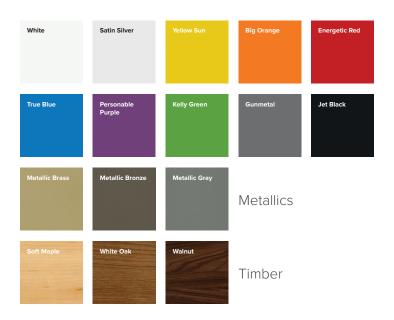

## COLORS BY CLARUS

Customize the glass on your go! Mobile with any color. Visit clarus.com/CBC to see the entire Colors by Clarus collection.

## FRAME FINISHES

Choose from 13 beautiful, richly finished colors or bring the outdoors in with the Timber premium wood finish collection.

### **CASTER COLORS**

Select one of our four caster colors to perfectly complement your frame finish and glass color.

| White | Gray | Black | Red |  |
|-------|------|-------|-----|--|
|       |      |       |     |  |
|       |      |       |     |  |