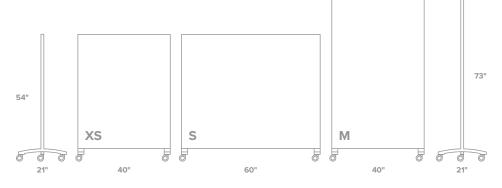

### **SIZING OPTIONS**

### Three wheel sizes

3 wheel options must be sold and configured with go! Hubs.

| CLARUS GLASS      | <ul> <li>5/32" Clarus tempered safety writing glass</li> <li>Non-staining writing surface</li> <li>Compatible with any marker, even permanent</li> <li>Clarus Opti-Clear finish and eased corners for safety</li> </ul>                                                                     |                                                                                                       |  |
|-------------------|---------------------------------------------------------------------------------------------------------------------------------------------------------------------------------------------------------------------------------------------------------------------------------------------|-------------------------------------------------------------------------------------------------------|--|
| COLORS & PRINTING | <ul> <li>COLORS BY CLARUS</li> <li>150+ standard colors</li> <li>Unlimited options with Clarus' color-matching ability</li> <li>COLORDROP</li> <li>Custom logos, patterns and artwork printing</li> <li>Direct-to-glass UV printing is guaranteed to never fade or discolor</li> </ul>      |                                                                                                       |  |
|                   |                                                                                                                                                                                                                                                                                             |                                                                                                       |  |
| FRAME FINISHES    | <ul> <li>BOLD COLORS</li> <li>Broad spectrum of beautiful, richly finished color frame options</li> <li>Constructed from premium powder-coated steel</li> <li>TIMBER</li> <li>Premium wood frame options</li> <li>Hand-crafted from solid wood, responsibly harvested in the USA</li> </ul> |                                                                                                       |  |
| CASTER COLORS     | • Four colors to perfectly complement your frame finish and glass color                                                                                                                                                                                                                     |                                                                                                       |  |
| SIZE              | <ul> <li>FOUR WHEEL</li> <li>XS (40" x 54")</li> <li>S (60" x 54")</li> <li>M (40" x 73")</li> <li>XL (60" x 73")</li> </ul>                                                                                                                                                                | <ul> <li>THREE WHEEL</li> <li>XS (40" x 54")</li> <li>S (60" x 54")</li> <li>M (40" x 73")</li> </ul> |  |
| GO! HUBS          | <ul> <li>Use go! Hubs for additional ganging with 3-wheel go!'s</li> <li>By ganging multiple go!'s, users can create nooks and workspaces in open areas</li> </ul>                                                                                                                          |                                                                                                       |  |
| MAGNETIC          | • Available in both magnetic and non-magnetic finish                                                                                                                                                                                                                                        |                                                                                                       |  |