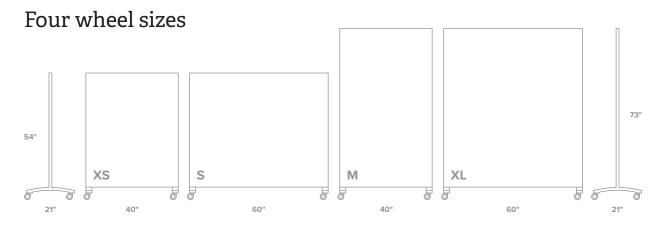

### **SIZING OPTIONS**

| CLARUS GLASS      | <ul> <li>5/32" Clarus tempered safety writing glass</li> <li>Non-staining writing surface</li> <li>Compatible with any marker, even permanent</li> <li>Clarus Opti-Clear finish and eased corners for safety</li> </ul>                                                                     |                                                                                                       |  |
|-------------------|---------------------------------------------------------------------------------------------------------------------------------------------------------------------------------------------------------------------------------------------------------------------------------------------|-------------------------------------------------------------------------------------------------------|--|
| COLORS & PRINTING | <ul> <li>COLORS BY CLARUS</li> <li>150+ standard colors</li> <li>Unlimited options with Clarus' color-matching ability</li> <li>COLORDROP</li> <li>Custom logos, patterns and artwork printing</li> <li>Direct-to-glass UV printing is guaranteed to never fade or discolor</li> </ul>      |                                                                                                       |  |
|                   |                                                                                                                                                                                                                                                                                             |                                                                                                       |  |
| FRAME FINISHES    | <ul> <li>BOLD COLORS</li> <li>Broad spectrum of beautiful, richly finished color frame options</li> <li>Constructed from premium powder-coated steel</li> <li>TIMBER</li> <li>Premium wood frame options</li> <li>Hand-crafted from solid wood, responsibly harvested in the USA</li> </ul> |                                                                                                       |  |
| CASTER COLORS     | • Four colors to perfectly complement your frame finish and glass color                                                                                                                                                                                                                     |                                                                                                       |  |
| SIZE              | <ul> <li>FOUR WHEEL</li> <li>XS (40" x 54")</li> <li>S (60" x 54")</li> <li>M (40" x 73")</li> <li>XL (60" x 73")</li> </ul>                                                                                                                                                                | <ul> <li>THREE WHEEL</li> <li>XS (40" x 54")</li> <li>S (60" x 54")</li> <li>M (40" x 73")</li> </ul> |  |
| GO! HUBS          | <ul> <li>Use go! Hubs for additional ganging with 3-wheel go!'s</li> <li>By ganging multiple go!'s, users can create nooks and workspaces in open areas</li> </ul>                                                                                                                          |                                                                                                       |  |
| MAGNETIC          | • Available in both magnetic and non-magnetic finish                                                                                                                                                                                                                                        |                                                                                                       |  |