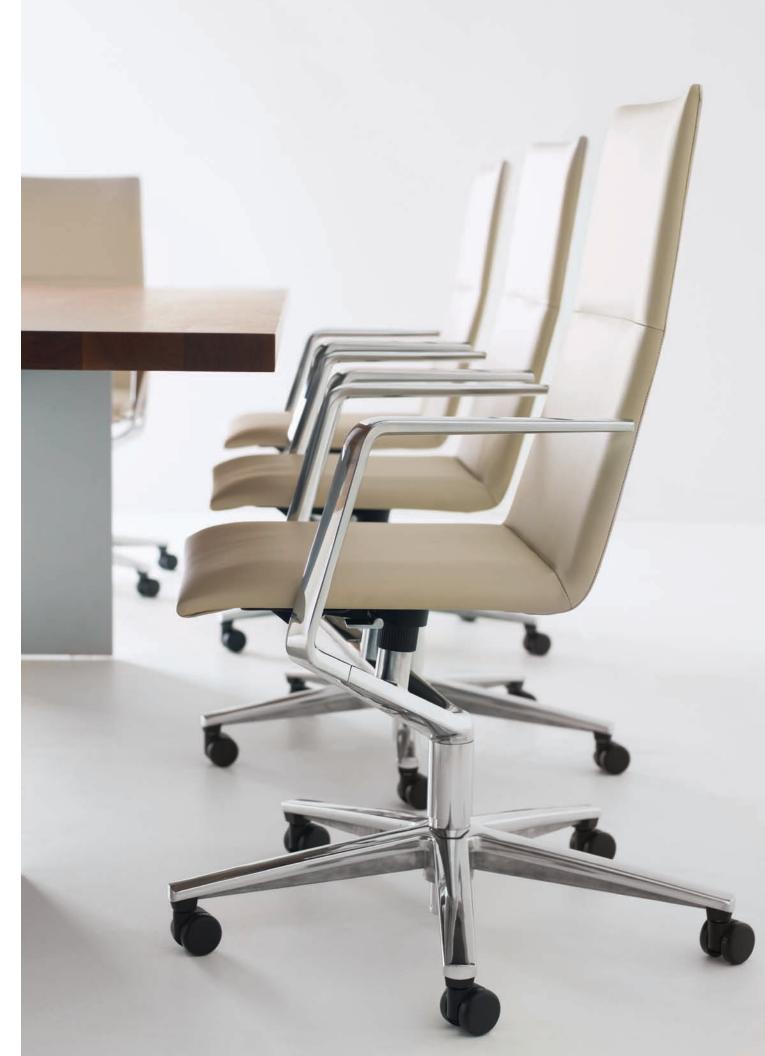

Designed by Justus Kolberg

www.davisfurniture.com

2401 South College Drive P.O. Box 2065 High Point, NC 27261-2065 P: 336.889.2009 F: 336.889.0031 mail@davisfurniture.com

Justus Kolberg designed Sola with minimal functionality and pure elegance to enhance conference spaces. The proprietary spring tilt mechanism provides a smooth rocking motion. The striking aluminum frame can be powder-coated or polished. Arm options include a utilitarian plastic arm cap, a stylish upholstered wrap, or a minimalistic exposed aluminum arm.