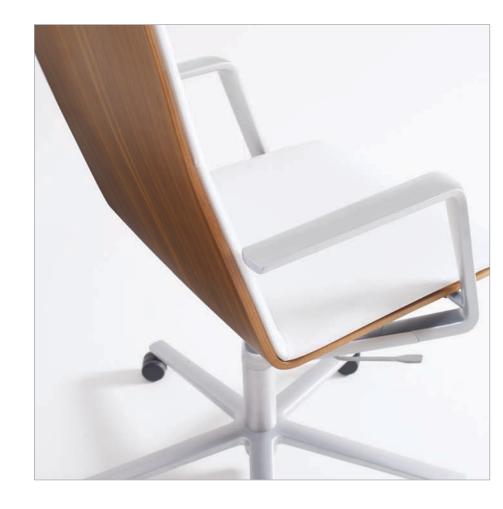

Designed by Justus Kolberg

www.davisfurniture.com

2401 South College Drive P.O. Box 2065 High Point, NC 27261-2065 P: 336.889.2009 F: 336.889.0031 mail@davisfurniture.com

Justus Kolberg designed Sola with minimal functionality and pure elegance to enhance conference spaces. The proprietary spring tilt mechanism provides a smooth rocking motion. The striking aluminum frame can be powder-coated or polished. Arm options include a utilitarian plastic arm cap, a stylish upholstered wrap, or a minimalistic exposed aluminum arm.