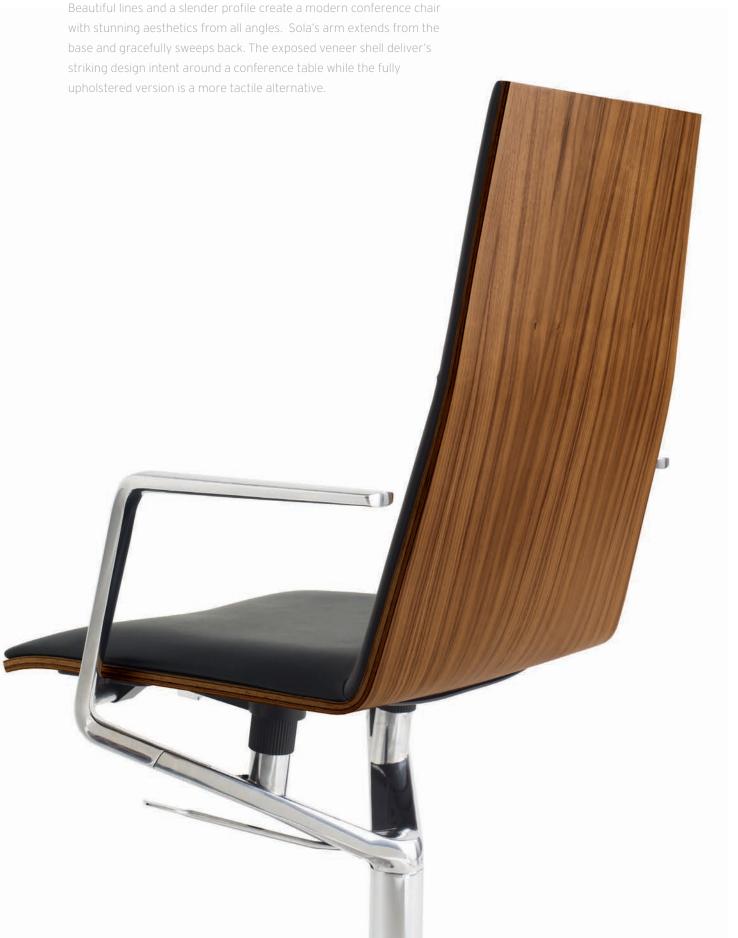

Designed by Justus Kolberg

www.davisfurniture.com

2401 South College Drive P.O. Box 2065 High Point, NC 27261-2065 P: 336.889.2009 F: 336.889.0031 mail@davisfurniture.com

Justus Kolberg designed Sola with minimal functionality and pure elegance to enhance conference spaces. The proprietary spring tilt mechanism provides a smooth rocking motion. The striking aluminum frame can be powder-coated or polished. Arm options include a utilitarian plastic arm cap, a stylish upholstered wrap, or a minimalistic exposed aluminum arm.