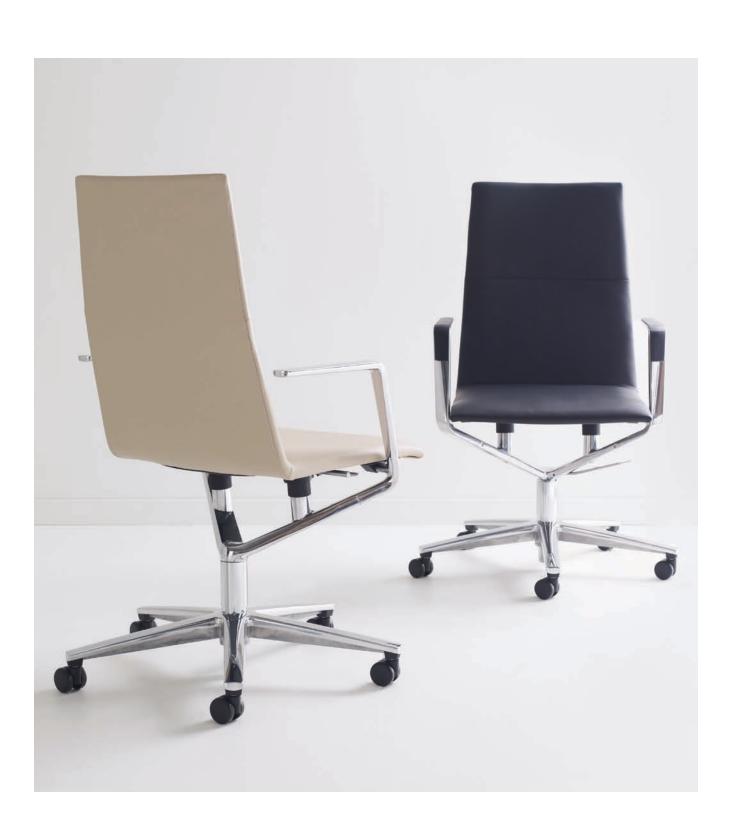

Designed by Justus Kolberg

www.davisfurniture.com

2401 South College Drive P.O. Box 2065 High Point, NC 27261-2065 P: 336.889.2009 F: 336.889.0031 mail@davisfurniture.com

Justus Kolberg designed Sola with minimal functionality and pure elegance to enhance conference spaces. The proprietary spring tilt mechanism provides a smooth rocking motion. The striking aluminum frame can be powder-coated or polished. Arm options include a utilitarian plastic arm cap, a stylish upholstered wrap, or a minimalistic exposed aluminum arm.