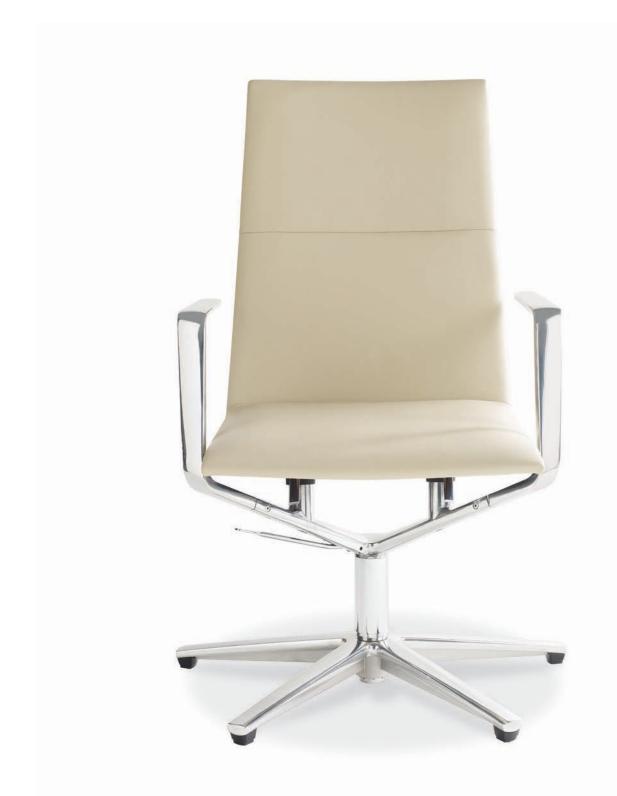

Designed by Justus Kolberg

www.davisfurniture.com

2401 South College Drive P.O. Box 2065 High Point, NC 27261-2065 P: 336.889.2009 F: 336.889.0031 mail@davisfurniture.com

Justus Kolberg designed Sola with minimal functionality and pure elegance to enhance conference spaces. The proprietary spring tilt mechanism provides a smooth rocking motion. The striking aluminum frame can be powder-coated or polished. Arm options include a utilitarian plastic arm cap, a stylish upholstered wrap, or a minimalistic exposed aluminum arm.