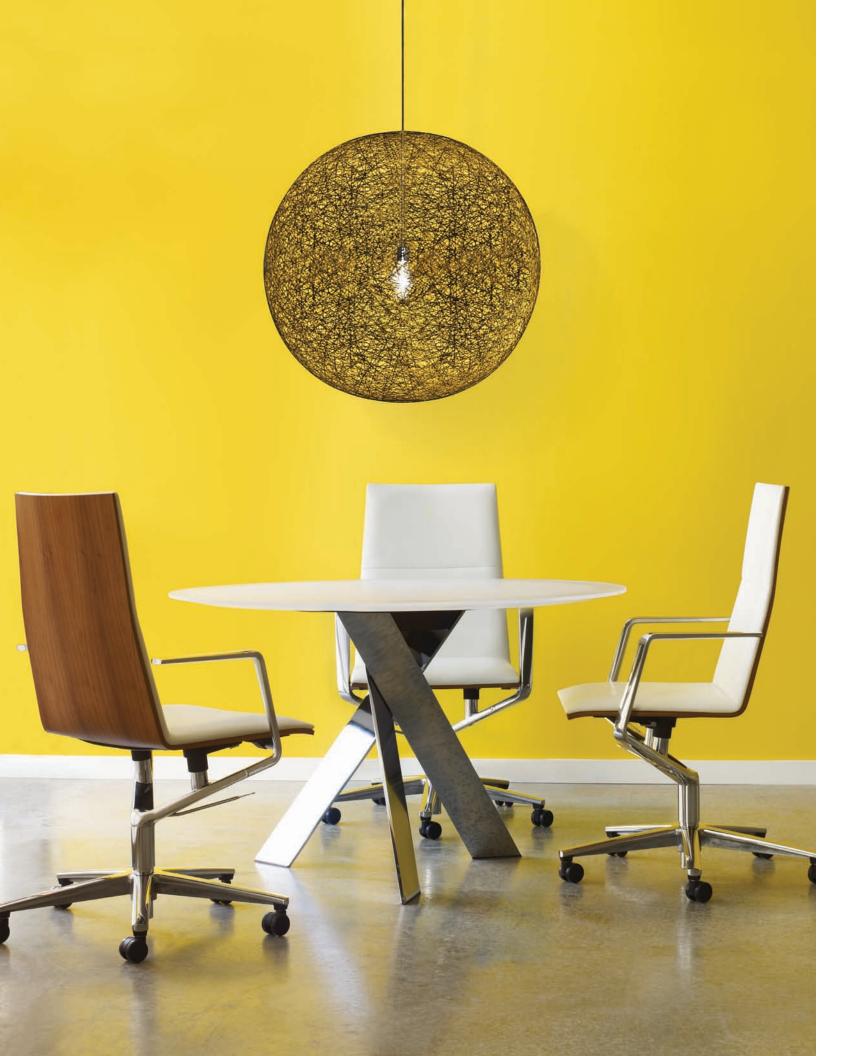

Designed by Justus Kolberg

www.davisfurniture.com

2401 South College Drive P.O. Box 2065 High Point, NC 27261-2065 P: 336.889.2009 F: 336.889.0031 mail@davisfurniture.com

Justus Kolberg designed Sola with minimal functionality and pure elegance to enhance conference spaces. The proprietary spring tilt mechanism provides a smooth rocking motion. The striking aluminum frame can be powder-coated or polished. Arm options include a utilitarian plastic arm cap, a stylish upholstered wrap, or a minimalistic exposed aluminum arm.