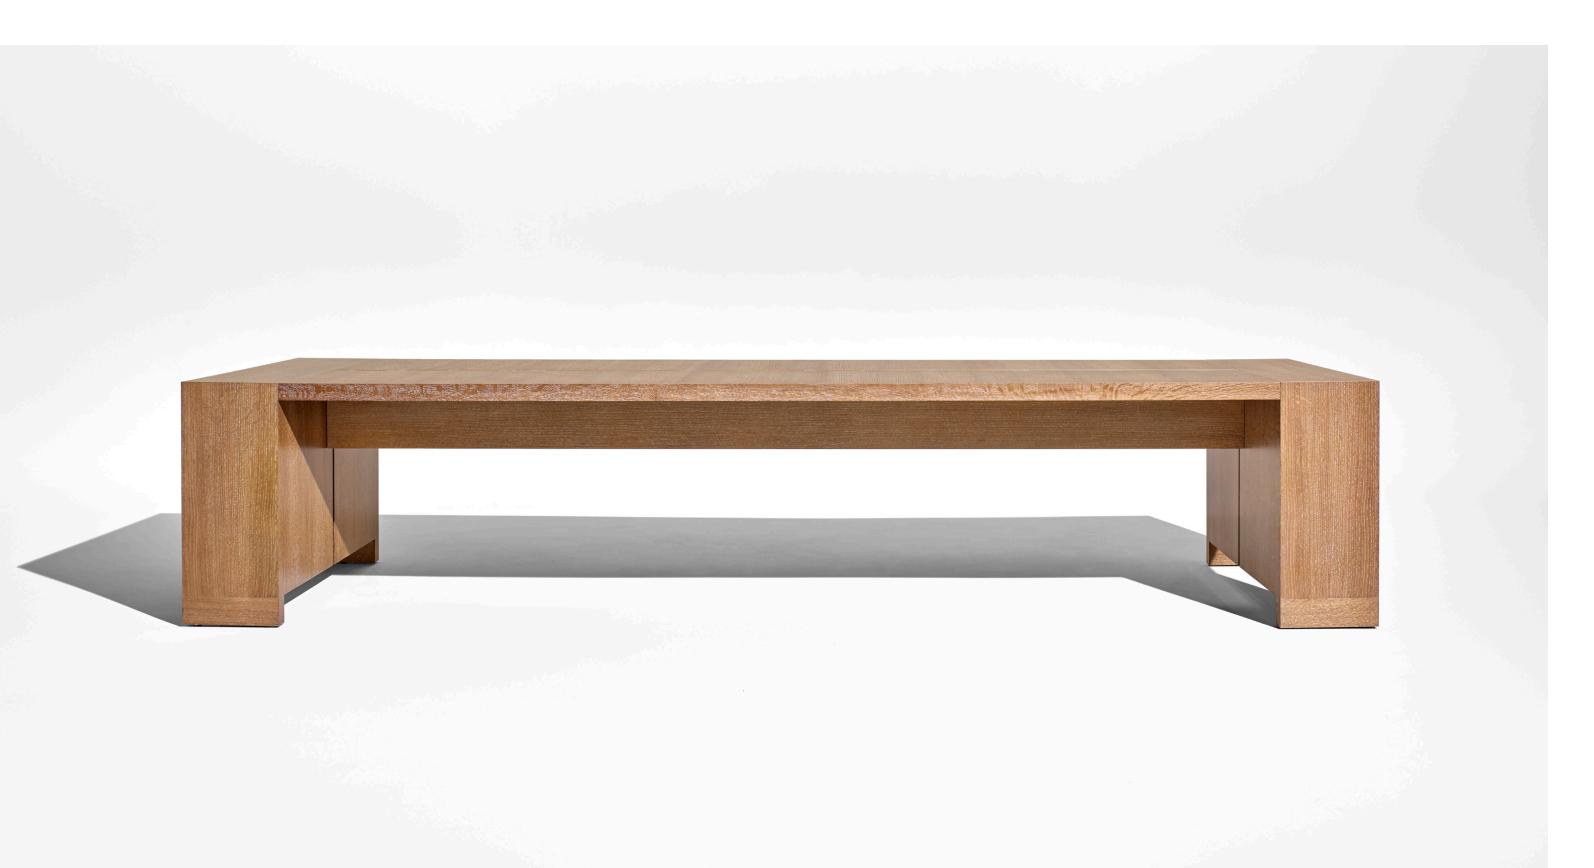

## PRESTON

Inspired by a Parsons table designed by Jean-Michel Frank, the Preston table accentuates any conference room or community space. Juxtaposing an inviting residential appeal with a high-tech solution for power and data, Preston is highlighted by a center channel that cleanly routes cables while dividing the stunning horizontal grain pattern. The linear design makes the table feel longer than it actually is, drawing users to its authoritative presence. The solid 2-inch-thick top is highlighted by a distinctive flaky white oak veneer with beauty rivaled only by its strength. Available in three sizes, as well as in a seated-height and standing-height options, Preston perfectly fits any size room and any aesthetic.