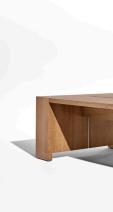

## PRESTON

Inspired by a Parsons table designed by Jean-Michel Frank, the Preston table accentuates any conference room or community space. Juxtaposing an inviting residential appeal with a high-tech solution for power and data, Preston is highlighted by a center channel that cleanly routes cables while dividing the stunning horizontal grain pattern. The linear design makes the table feel longer than it actually is, drawing users to its authoritative presence. The solid 2-inch-thick top is highlighted by a distinctive flaky white oak veneer with beauty rivaled only by its strength. Available in three sizes, as well as in a seated-height and standing-height options, Preston perfectly fits any size room and any aesthetic.