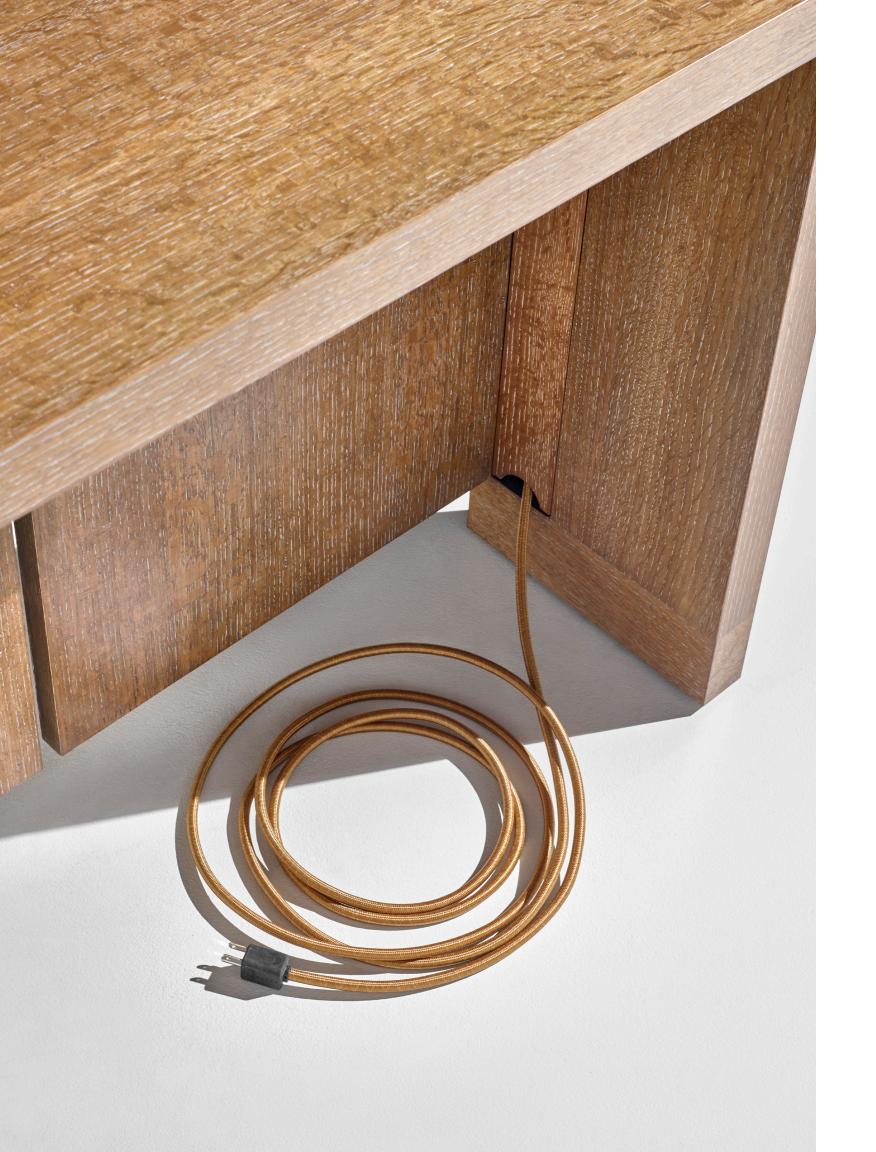

## PRESTON

Inspired by a Parsons table designed by Jean-Michel Frank, the Preston table accentuates any conference room or community space. Juxtaposing an inviting residential appeal with a high-tech solution for power and data, Preston is highlighted by a center channel that cleanly routes cables while dividing the stunning horizontal grain pattern. The linear design makes the table feel longer than it actually is, drawing users to its authoritative presence. The solid 2-inch-thick top is highlighted by a distinctive flaky white oak veneer with beauty rivaled only by its strength. Available in three sizes, as well as in a seated-height and standing-height options, Preston perfectly fits any size room and any aesthetic.