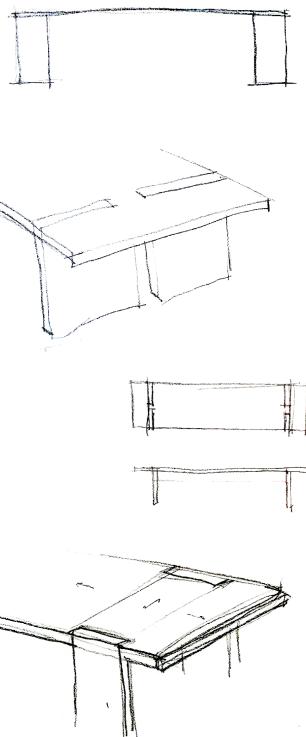

## PRESTON

Inspired by a Parsons table designed by Jean-Michel Frank, the Preston table accentuates any conference room or community space. Juxtaposing an inviting residential appeal with a high-tech solution for power and data, Preston is highlighted by a center channel that cleanly routes cables while dividing the stunning horizontal grain pattern. The linear design makes the table feel longer than it actually is, drawing users to its authoritative presence. The solid 2-inch-thick top is highlighted by a distinctive flaky white oak veneer with beauty rivaled only by its strength. Available in three sizes, as well as in a seated-height and standing-height options, Preston perfectly fits any size room and any aesthetic.