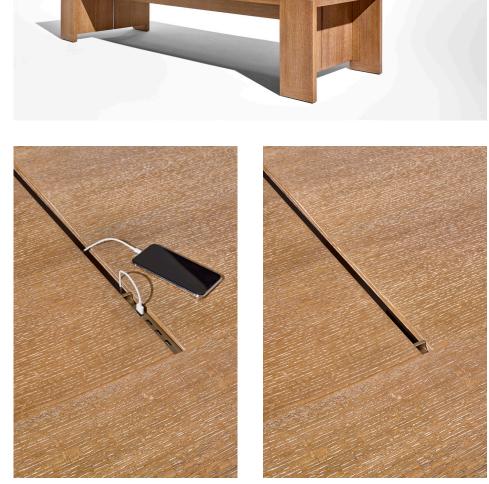

## PRESTON

Inspired by a Parsons table designed by Jean-Michel Frank, the Preston table accentuates any conference room or community space. Juxtaposing an inviting residential appeal with a high-tech solution for power and data, Preston is highlighted by a center channel that cleanly routes cables while dividing the stunning horizontal grain pattern. The linear design makes the table feel longer than it actually is, drawing users to its authoritative presence. The solid 2-inch-thick top is highlighted by a distinctive flaky white oak veneer with beauty rivaled only by its strength. Available in three sizes, as well as in a seated-height and standing-height options, Preston perfectly fits any size room and any aesthetic.