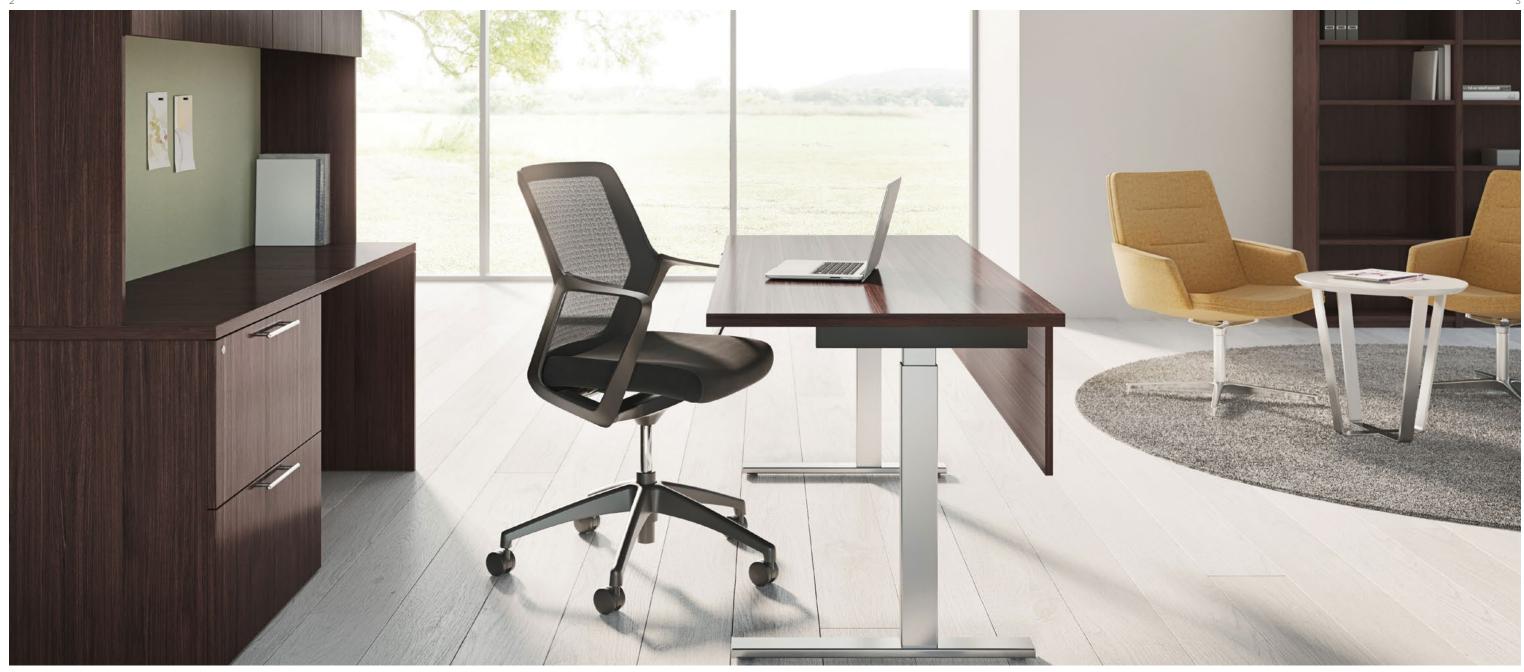

Plan easier and influence work better

Simplify the space planning experience with Pulse, which can be customized for any space through a vast color palette and configuration options.

Adjust Pulse's materiality throughout the space to distinguish among departments and branding elements.

Adjustable height table bridge

Adjustable height desk

Conference tables

5

Wall mounted storage

Toolbar Mobile pedestal

## A broad family of solutions