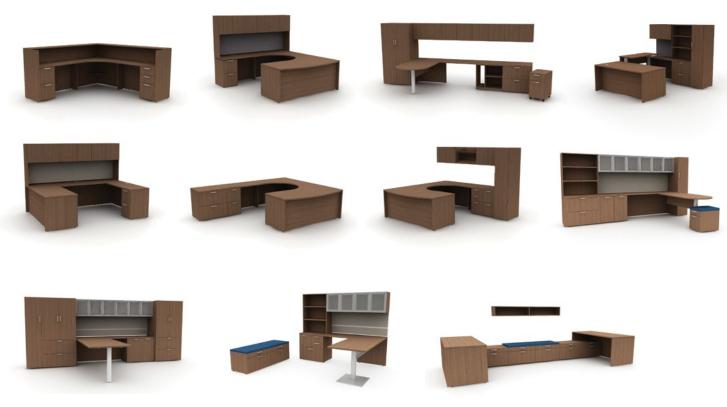

Plan easier and influence work better

Simplify the space planning experience with Pulse, which can be customized for any space through a vast color palette and configuration options.

Adjust Pulse's materiality throughout the space to distinguish among departments and branding elements.

Adjustable height table bridge

Adjustable height desk

Conference tables

5



Wall mounted storage





Toolbar Mobile pedestal



## A broad family of solutions

## Full product information

View or download the online price list for complete specification information and statement of line.

## Thought starters





The OFS Design Studio represents a and geographic origins among industrial design and engineering teammates with one thing in mind...people. Pencil sketches, 3D printed parts and rough prototypes serve

as the journey to fine tune the last 10% so that collaborative effort of dynamic backgrounds people can feel the difference between good design and great design. Our goal is to deliver design value in a very intentional way where products are simple, personal and purposeful.

**OFS Design Studio** 





ofs.comimagine a place®800.521.538110.18OFSPULSBR



Meadows Office Interiors creates innovative workspaces that are strategically designed to help customers improve business performance, increase collaboration, realize cost efficiencies and build brand recognition.

Aligned with hundred